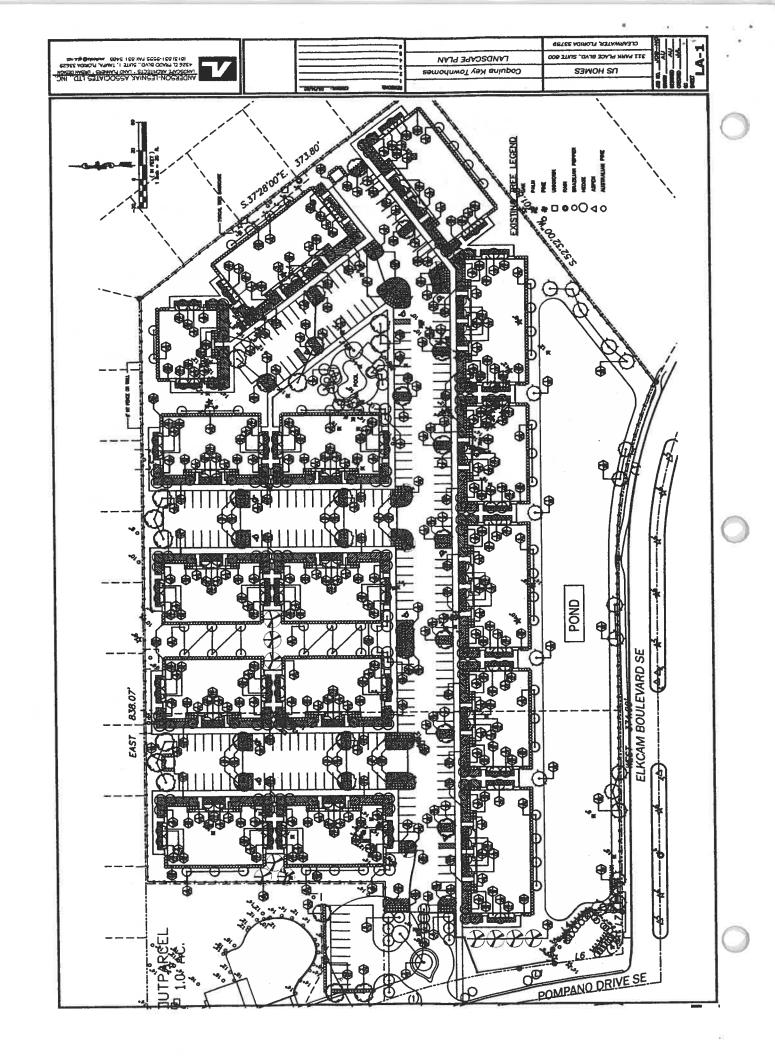

## **Landscaping Requirements:**

1. The applicant shall submit a revised landscape plan, which complies with the plan approved by the DRC and includes any modifications as required by the DRC. The DRC grants the Planning & Development Services Department discretion to modify the approved landscape plan where necessary due to unforeseen circumstances (e.g. stormwater requirements, utility conflicts, conflicts with existing trees, etc.), provided the intent of the applicable ordinance(s) is/are maintained. Landscaping plans shall be in accordance with Chapter 16, Article 16.40, Section 16.40.060 of the City Code entitled "Landscaping and Irrigation."

2. Any plans for tree removal and permitting shall be submitted to the Development Services Division for approval.

- 3. All existing and newly planted trees and shrubs shall be mulched with three (3) inches of organic matter within a two (2) foot radius around the trunk of the tree.
- 4. The applicant shall install an automatic underground irrigation system in all landscaped areas. Drip irrigation may be permitted as specified within Chapter 16, Article 16.40, Section 16.40.060.2.2.
- 5. Concrete curbing, wheelstops, or other types of physical barriers shall be provided around/within all vehicular use areas to protect landscaped areas.
- 6. Any healthy existing oak trees over two (2) inches in diameter shall be preserved or relocated if feasible.
- 7. Any trees to be preserved shall be protected during construction in accordance with Chapter 16, Article 16.40.060.5 and Section 16.40.060.2.1.3 of City Code.