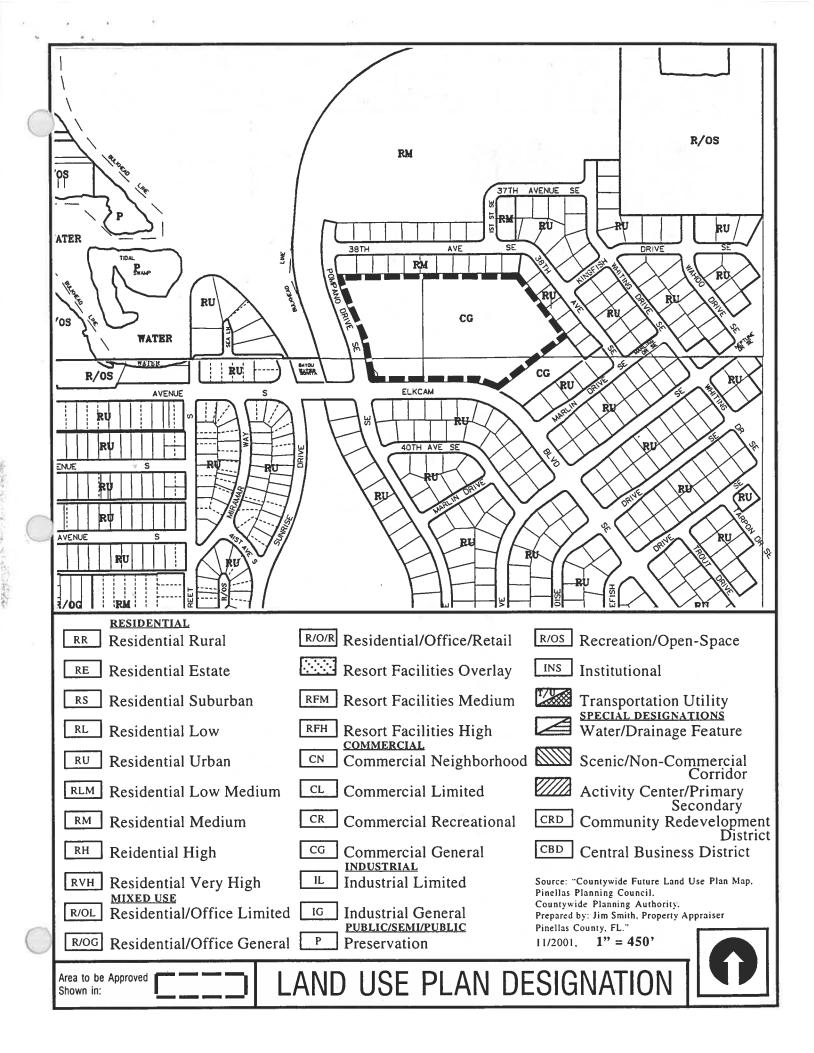

The land use of the subject property is: Residential Medium

The land uses of the surrounding properties are:

North: Residential
South: Residential
East Residential
West: Residential

Case No. 22-31000012 Page 8 of 8

Project Location Map
City of St. Petersburg, Florida
Planning and Development Services
Department

Case No.: 22-31000012 Address: 3850 Pompano Dr. SE.

| X | <b>SPECIAL</b> | <b>EXCEPTION</b> |
|---|----------------|------------------|
|   | SITE PL        | AN REVIEW        |