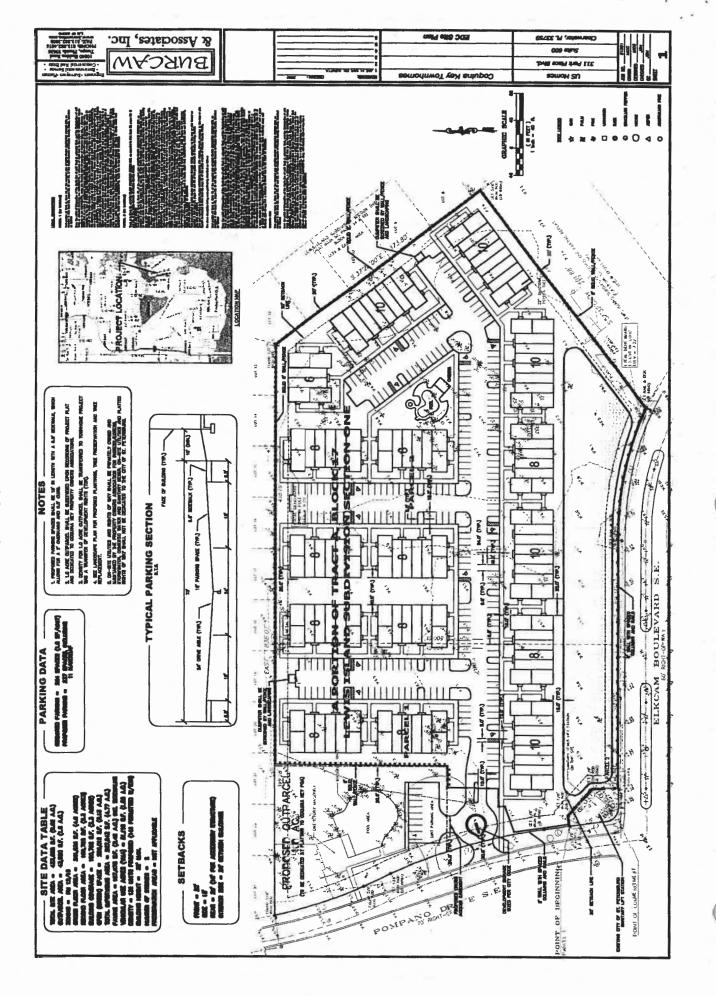

CASE NO.: 22-31000012 PLAT SHEET: E-19

REQUEST: Approval of a major modification to a previously approved Site

Plan to construct 13-town houses.

OWNER: Coquina Key Prop Owners Assn Inc

3870 Pompano Dr SE St. Petersburg, FL 33705

## The Request:

The applicant seeks approval of a major modification to a previously approved site plan to construct an additional 13-town houses.

# **Current Proposal:**

The applicant is seeking to demolish the existing clubhouse on the site and construct 13 new townhomes. The existing development will not be affected as part of the site plan modification. As illustrated by the site plan, the applicant is proposing 6 new buildings. Five of the buildings contain 2 residential units and one building contains 3 residential units. Currently vehicular access to the parcel is located through the town home development. The new development will provide two new ingress/egress access points directly from Pompano Drive and has been designed to ensure automotive and pedestrian safety. Vehicular parking for each unit is provided within a two-car garage on the first floor. Five guest parking spaces are also being provided on site. The pedestrian access points are directly from the public sidewalk for the 4 units that have frontage on Pompano Dr. SE. The other units will be accessed by internal walkways located off the drive aisles. As described by the development group, the proposed style of the building is costal modern, a Florida masonry vernacular style of architecture. The style of the proposed building will complement the existing development. The applicant has incorporated different materials, recesses and projections in the façade and roof design to break down the building into smaller masses and to create interest in the façade. The building locations are in harmony with the physical characteristics of the parcel and the surrounding landscape. Applicant has proposed attractive landscaping along Pompano Dr SE and is preserving existing natural features when possible.