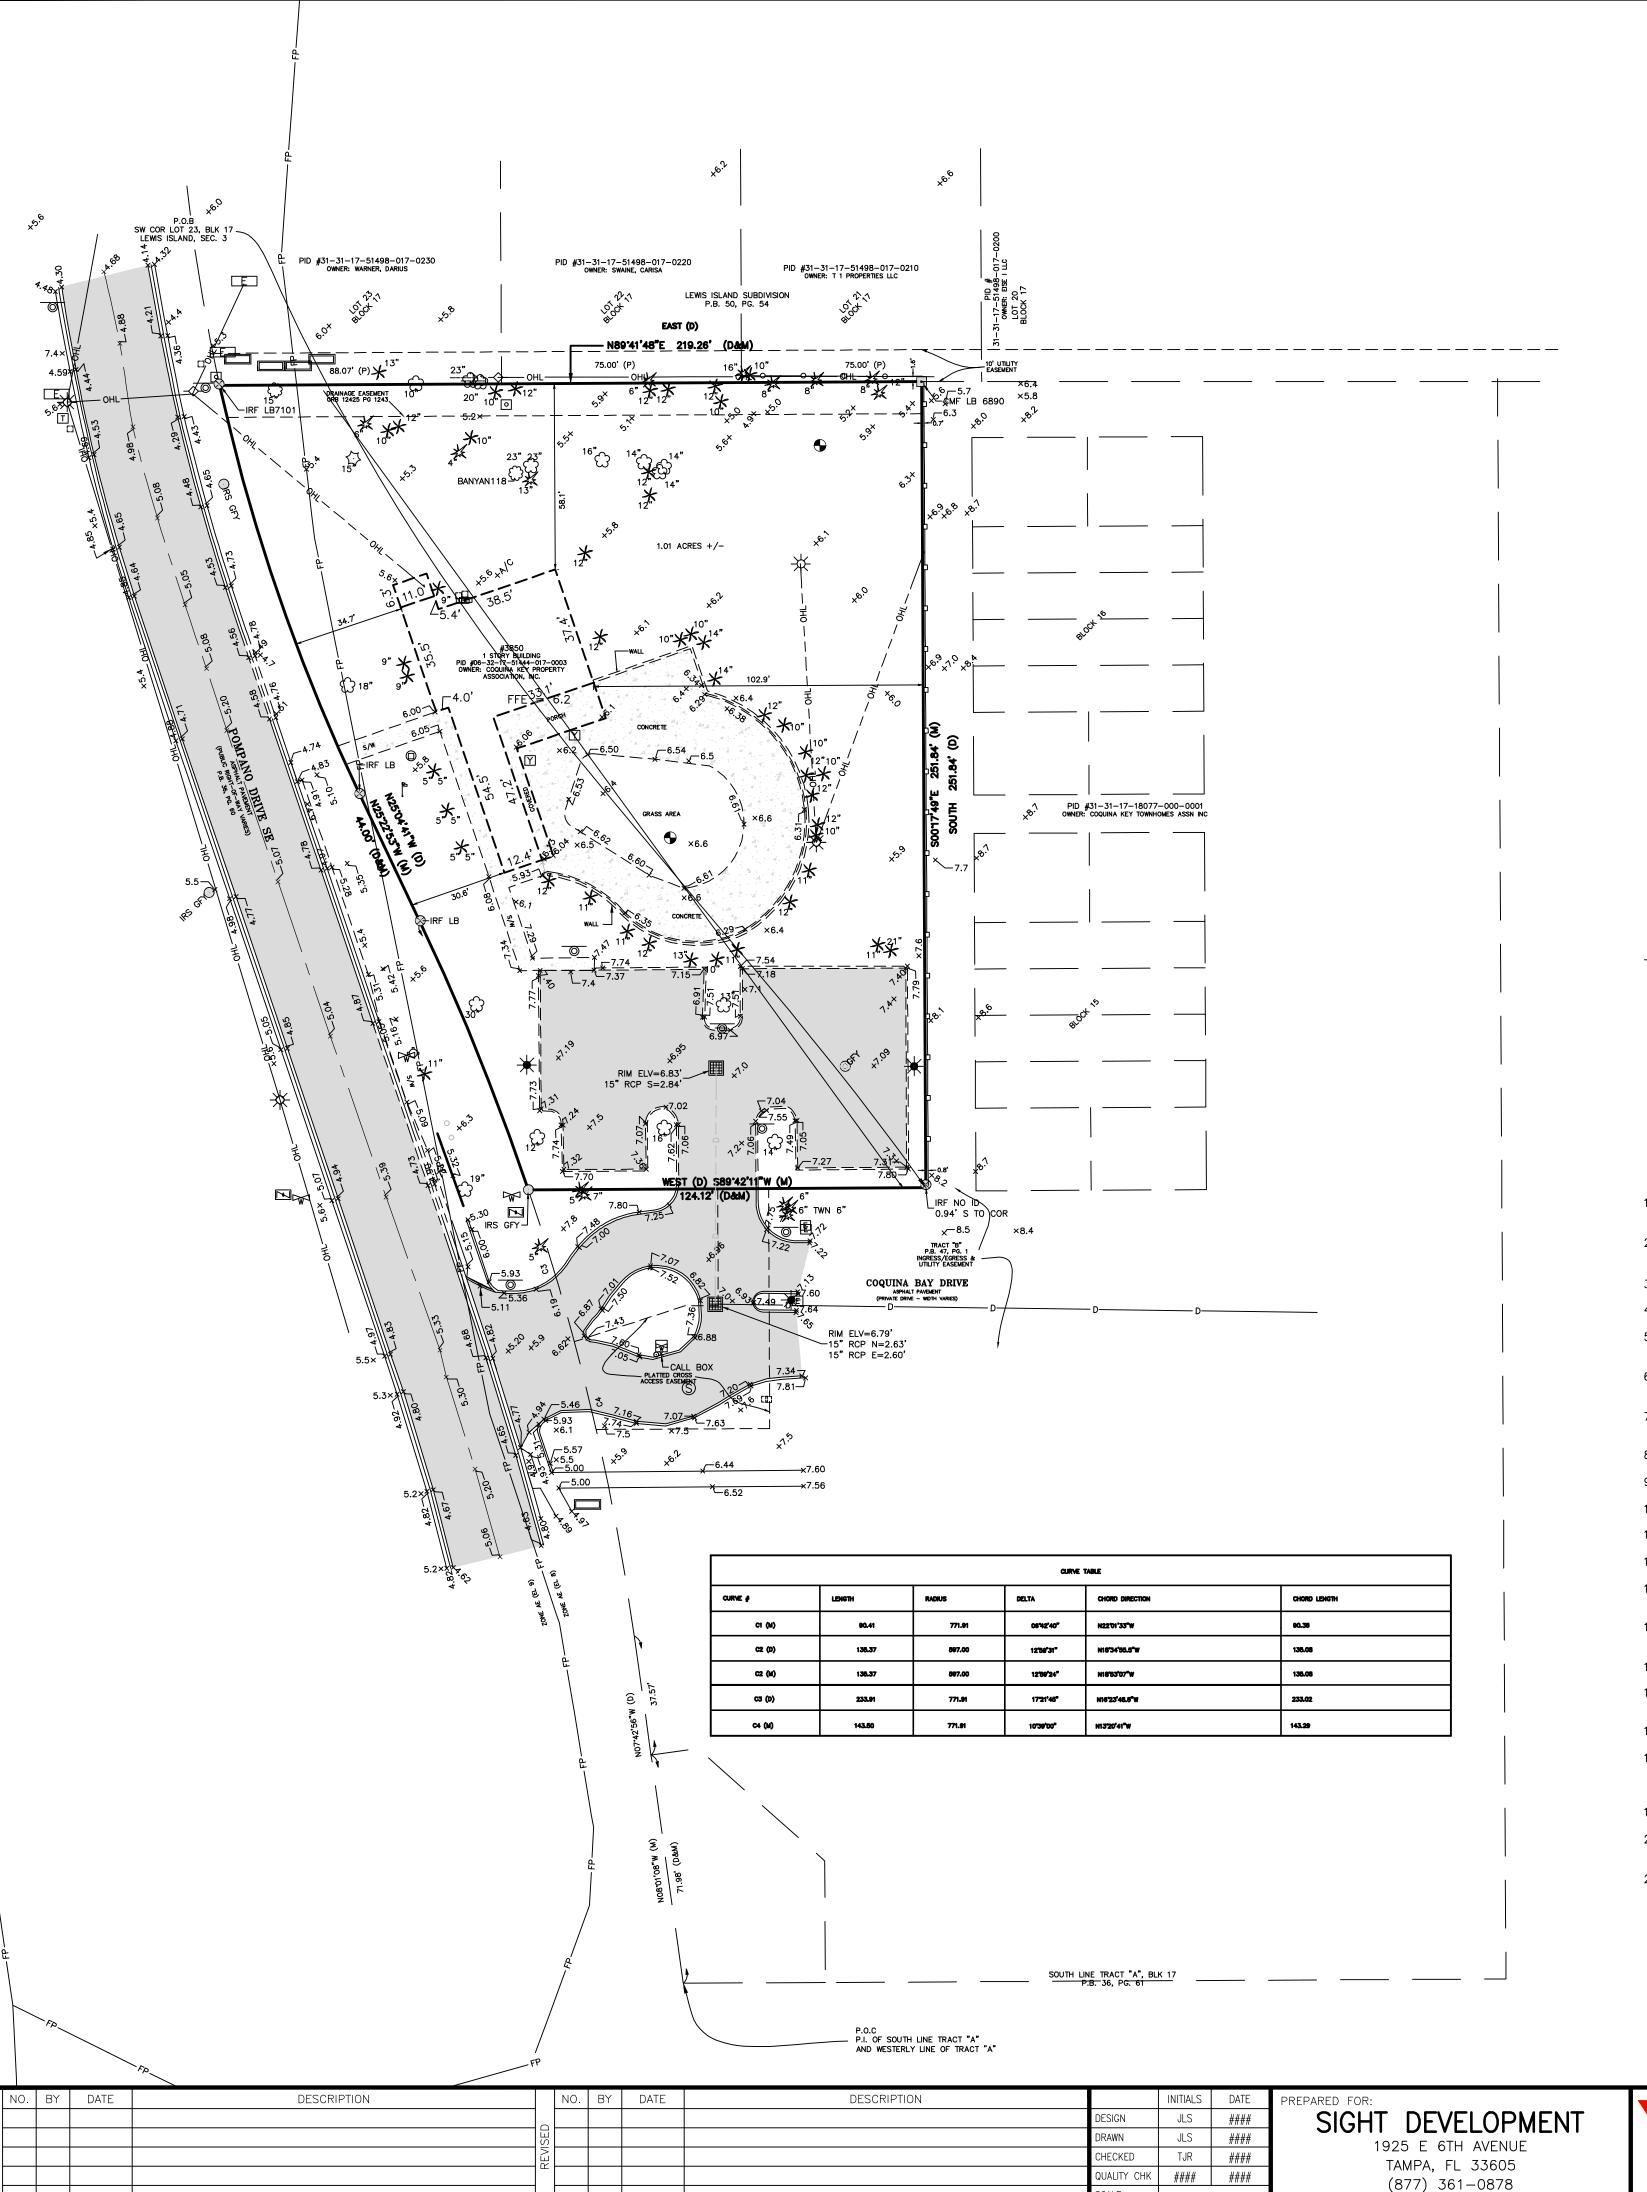

PARCEL ID NO.: 06-32-17-51444-017-0003

LEGAL DESCRIPTION: On File

ZONING: Neighborhood Suburban Multi-family (NSM-1)

Case No. 22-31000012 Page 2 of 8

**SITE AREA TOTAL:** 44,066 square feet or 1.01 acres

**GROSS FLOOR AREA:** 

Existing: 2,535 square feet 0.06 F.A.R. Proposed: 29,510 square feet 0.70 F.A.R.

Permitted: N/A

**BUILDING COVERAGE:** 

Existing: 2,535 square feet 6% of Site MOL Proposed: 14,365 square feet 33% of Site MOL

Permitted: N/A

**IMPERVIOUS SURFACE:** 

Existing: 14,417 square feet 33% of Site MOL Proposed: 26.364 square feet 60% of Site MOL Permitted: 28,643 square feet 65% of Site MOL

**OPEN GREEN SPACE:** 

Existing: 29,648 square feet 67% of Site MOL Proposed: 17,701 square feet 40% of Site MOL

**PAVING COVERAGE:** 

Existing: 11,883 square feet 27% of Site MOL Proposed: 11,999 square feet 28% of Site MOL

**PARKING:** 

Existing: 18 spaces Proposed: 31 spaces Required 16 spaces

**BUILDING HEIGHT:** 

# **Current Proposal:**

The applicant is seeking to demolish the existing clubhouse on the site and construct 13 new townhomes. The existing development will not be affected as part of the site plan modification. As illustrated by the site plan, the applicant is proposing 6 new buildings. Five of the buildings contain 2 residential units and one building contains 3 residential units. Currently vehicular access to the parcel is located through the town home development. The new development will provide two new ingress/egress access points directly from Pompano Drive and has been designed to ensure automotive and pedestrian safety. Vehicular parking for each unit is provided within a two-car garage on the first floor. Five guest parking spaces are also being provided on site. The pedestrian access points are directly from the public sidewalk for the 4 units that have frontage on Pompano Dr. SE. The other units will be accessed by internal walkways located off the drive aisles. As described by the development group, the proposed style of the building is costal modern, a Florida masonry vernacular style of architecture. The style of the proposed building will complement the existing development. The applicant has incorporated different materials, recesses and projections in the façade and roof design to break down the building into smaller masses and to create interest in the façade. The building locations are in harmony with the physical characteristics of the parcel and the surrounding landscape. Applicant has proposed attractive landscaping along Pompano Dr SE and is preserving existing natural features when possible.