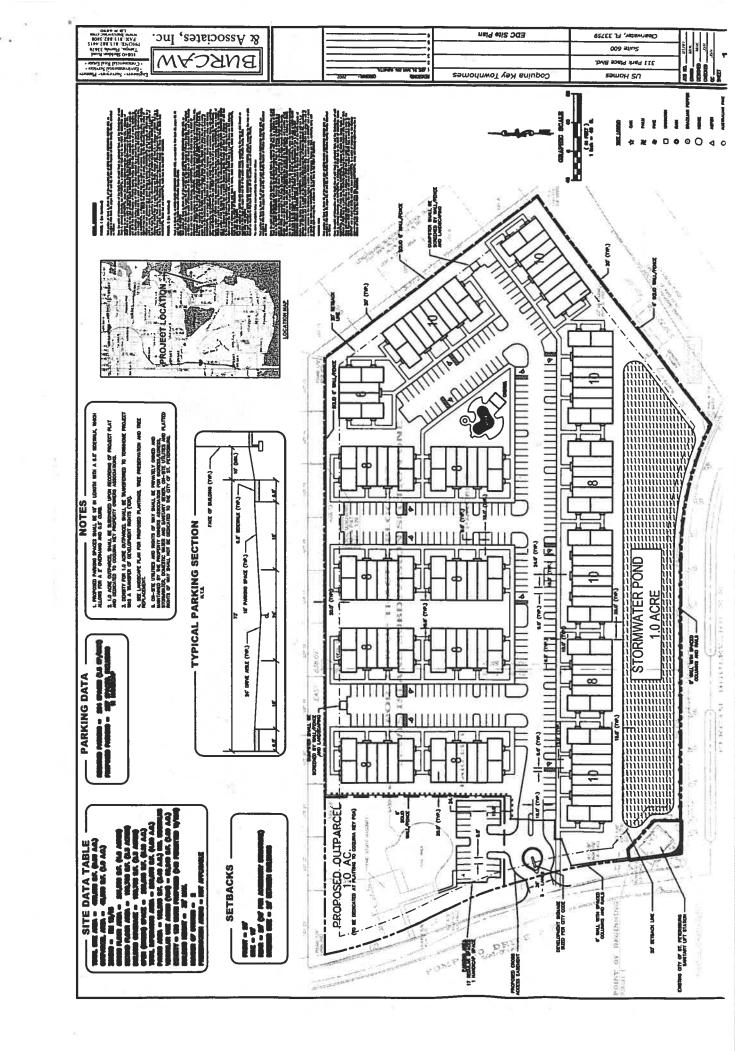

# **Current Proposal:**

The applicant is seeking to demolish the existing clubhouse on the site and construct 13 new townhomes. The existing development will not be affected as part of the site plan modification. As illustrated by the site plan, the applicant is proposing 6 new buildings. Five of the buildings contain 2 residential units and one building contains 3 residential units. Currently vehicular access to the parcel is located through the town home development. The new development will provide two new ingress/egress access points directly from Pompano Drive and has been designed to ensure automotive and pedestrian safety. Vehicular parking for each unit is provided within a two-car garage on the first floor. Five guest parking spaces are also being provided on site. The pedestrian access points are directly from the public sidewalk for the 4 units that have frontage on Pompano Dr. SE. The other units will be accessed by internal walkways located off the drive aisles. As described by the development group, the proposed style of the building is costal modern, a Florida masonry vernacular style of architecture. The style of the proposed building will complement the existing development. The applicant has incorporated different materials, recesses and projections in the façade and roof design to break down the building into smaller masses and to create interest in the façade. The building locations are in harmony with the physical characteristics of the parcel and the surrounding landscape. Applicant has proposed attractive landscaping along Pompano Dr SE and is preserving existing natural features when possible.

PARCEL ID NO.: 06-32-17-51444-017-0003

LEGAL DESCRIPTION: On File

ZONING: Neighborhood Suburban Multi-family (NSM-1)

Case No. 22-31000012 Page 2 of 8

**SITE AREA TOTAL:** 44,066 square feet or 1.01 acres

**GROSS FLOOR AREA:** 

Existing: 2,535 square feet 0.06 F.A.R. Proposed: 29,510 square feet 0.70 F.A.R.

Permitted: N/A

**BUILDING COVERAGE:** 

Existing: 2,535 square feet 6% of Site MOL Proposed: 14,365 square feet 33% of Site MOL

Permitted: N/A

**IMPERVIOUS SURFACE:** 

Existing: 14,417 square feet 33% of Site MOL Proposed: 26.364 square feet 60% of Site MOL Permitted: 28,643 square feet 65% of Site MOL

**OPEN GREEN SPACE:** 

Existing: 29,648 square feet 67% of Site MOL Proposed: 17,701 square feet 40% of Site MOL

**PAVING COVERAGE:** 

Existing: 11,883 square feet 27% of Site MOL Proposed: 11,999 square feet 28% of Site MOL

**PARKING:** 

Existing: 18 spaces Proposed: 31 spaces Required 16 spaces

**BUILDING HEIGHT:** 