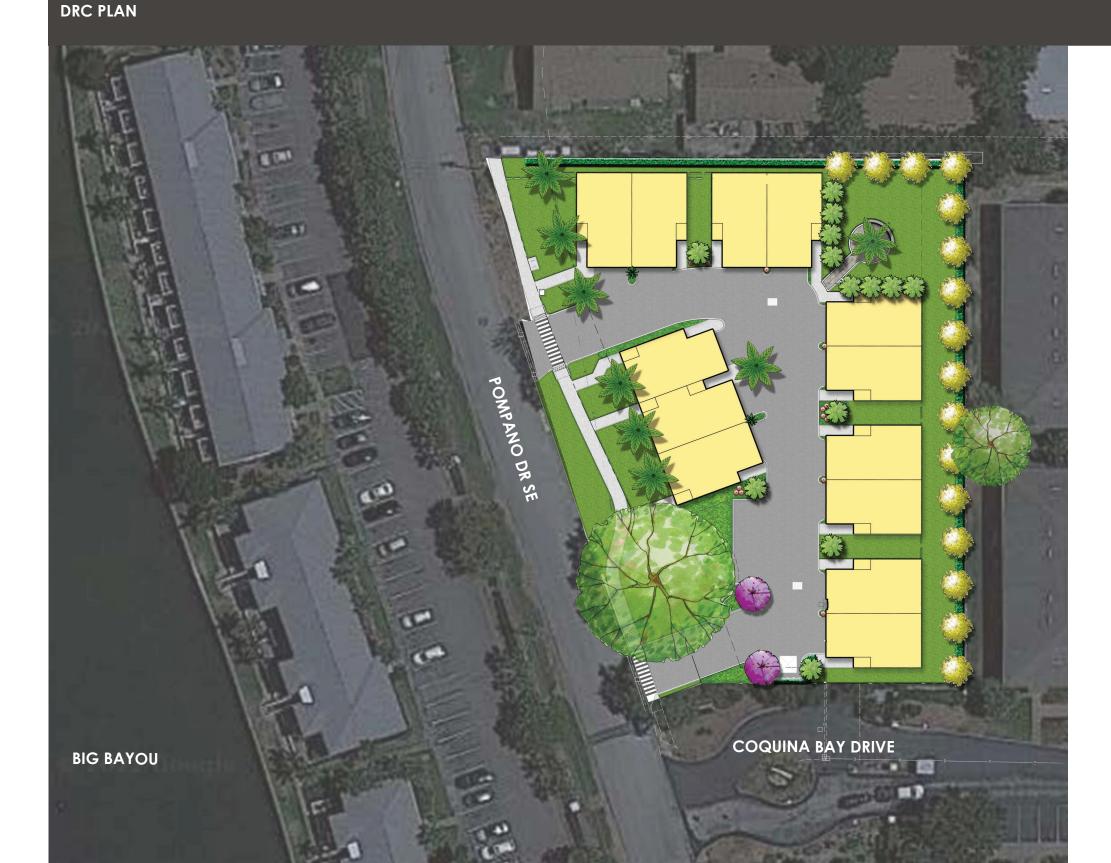

# **Current Proposal:**

The applicant is seeking to demolish the existing clubhouse on the site and construct 13 new townhomes. The existing development will not be affected as part of the site plan modification. As illustrated by the site plan, the applicant is proposing 6 new buildings. Five of the buildings contain 2 residential units and one building contains 3 residential units. Currently vehicular access to the parcel is located through the town home development. The new development will provide two new ingress/egress access points directly from Pompano Drive and has been designed to ensure automotive and pedestrian safety. Vehicular parking for each unit is provided within a two-car garage on the first floor. Five guest parking spaces are also being provided on site. The pedestrian access points are directly from the public sidewalk for the 4 units that have frontage on Pompano Dr. SE. The other units will be accessed by internal walkways located off the drive aisles. As described by the development group, the proposed style of the building is costal modern, a Florida masonry vernacular style of architecture. The style of the proposed building will complement the existing development. The applicant has incorporated different materials, recesses and projections in the façade and roof design to break down the building into smaller masses and to create interest in the façade. The building locations are in harmony with the physical characteristics of the parcel and the surrounding landscape. Applicant has proposed attractive landscaping along Pompano Dr SE and is preserving existing natural features when possible.