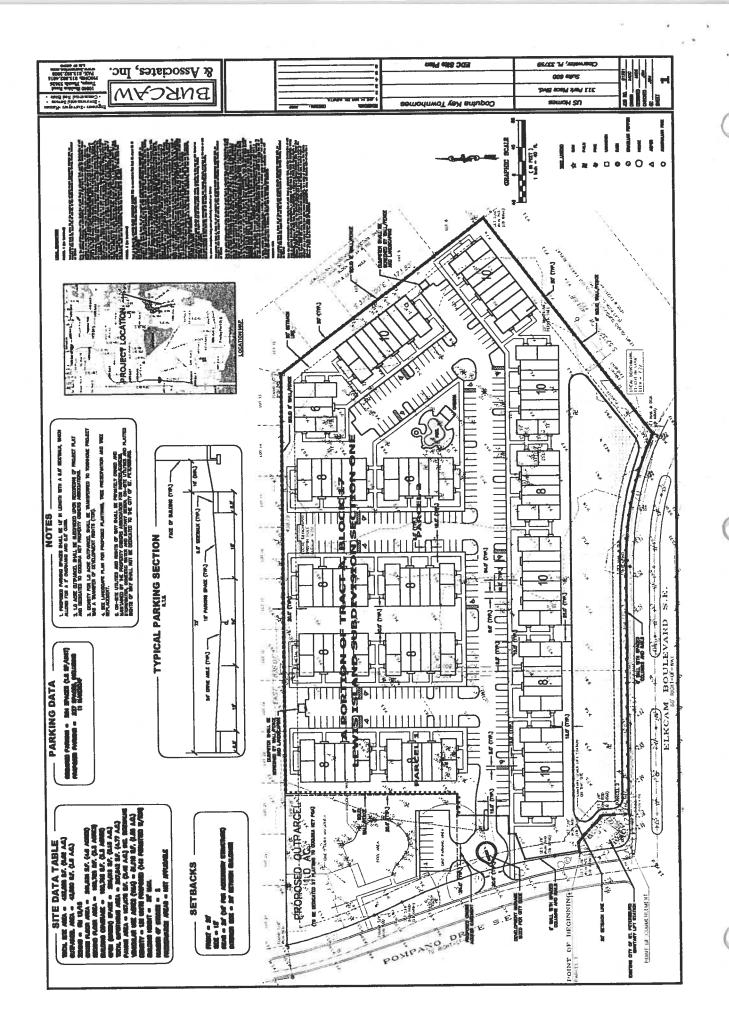

# **Current Proposal:**

The applicant is seeking to demolish the existing clubhouse on the site and construct 13 new townhomes. The existing development will not be affected as part of the site plan modification. As illustrated by the site plan, the applicant is proposing 6 new buildings. Five of the buildings contain 2 residential units and one building contains 3 residential units. Currently vehicular access to the parcel is located through the town home development. The new development will provide two new ingress/egress access points directly from Pompano Drive and has been designed to ensure automotive and pedestrian safety. Vehicular parking for each unit is provided within a two-car garage on the first floor. Five guest parking spaces are also being provided on site. The pedestrian access points are directly from the public sidewalk for the 4 units that have frontage on Pompano Dr. SE. The other units will be accessed by internal walkways located off the drive aisles. As described by the development group, the proposed style of the building is costal modern, a Florida masonry vernacular style of architecture. The style of the proposed building will complement the existing development. The applicant has incorporated different materials, recesses and projections in the façade and roof design to break down the building into smaller masses and to create interest in the façade. The building locations are in harmony with the physical characteristics of the parcel and the surrounding landscape. Applicant has proposed attractive landscaping along Pompano Dr SE and is preserving existing natural features when possible.

PARCEL ID NO.: 06-32-17-51444-017-0003

LEGAL DESCRIPTION: On File

ZONING: Neighborhood Suburban Multi-family (NSM-1)

Case No. 22-31000012 Page 2 of 8

**SITE AREA TOTAL:** 44,066 square feet or 1.01 acres

**GROSS FLOOR AREA:** 

Existing: 2,535 square feet 0.06 F.A.R. Proposed: 29,510 square feet 0.70 F.A.R.

Permitted: N/A

**BUILDING COVERAGE:** 

Existing: 2,535 square feet 6% of Site MOL Proposed: 14,365 square feet 33% of Site MOL

Permitted: N/A

**IMPERVIOUS SURFACE:** 

Existing: 14,417 square feet 33% of Site MOL Proposed: 26.364 square feet 60% of Site MOL Permitted: 28,643 square feet 65% of Site MOL

**OPEN GREEN SPACE:** 

Existing: 29,648 square feet 67% of Site MOL Proposed: 17,701 square feet 40% of Site MOL

**PAVING COVERAGE:** 

Existing: 11,883 square feet 27% of Site MOL Proposed: 11,999 square feet 28% of Site MOL

**PARKING:** 

Existing: 18 spaces Proposed: 31 spaces Required 16 spaces

**BUILDING HEIGHT:** 