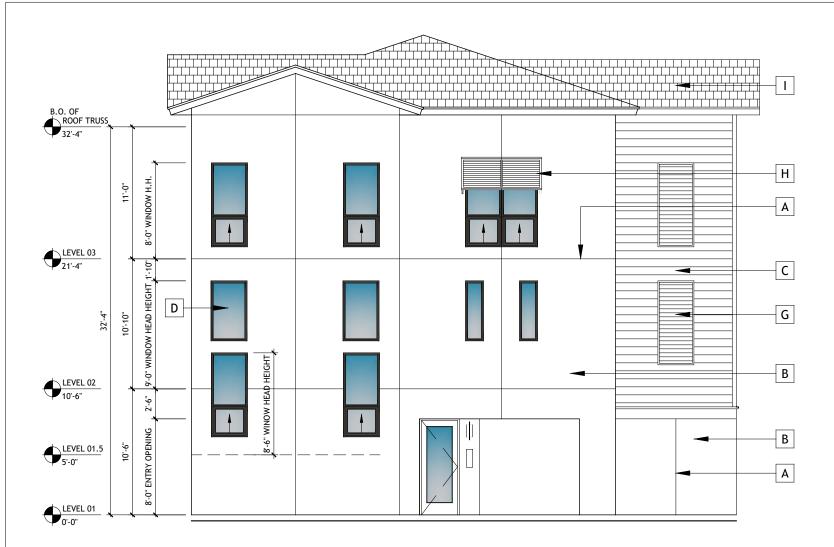

# **Current Proposal:**

The applicant is seeking to demolish the existing clubhouse on the site and construct 13 new townhomes. The existing development will not be affected as part of the site plan modification. As illustrated by the site plan, the applicant is proposing 6 new buildings. Five of the buildings contain 2 residential units and one building contains 3 residential units. Currently vehicular access to the parcel is located through the town home development. The new development will provide two new ingress/egress access points directly from Pompano Drive and has been designed to ensure automotive and pedestrian safety. Vehicular parking for each unit is provided within a two-car garage on the first floor. Five guest parking spaces are also being provided on site. The pedestrian access points are directly from the public sidewalk for the 4 units that have frontage on Pompano Dr. SE. The other units will be accessed by internal walkways located off the drive aisles. As described by the development group, the proposed style of the building is costal modern, a Florida masonry vernacular style of architecture. The style of the proposed building will complement the existing development. The applicant has incorporated different materials, recesses and projections in the façade and roof design to break down the building into smaller masses and to create interest in the façade. The building locations are in harmony with the physical characteristics of the parcel and the surrounding landscape. Applicant has proposed attractive landscaping along Pompano Dr SE and is preserving existing natural features when possible.