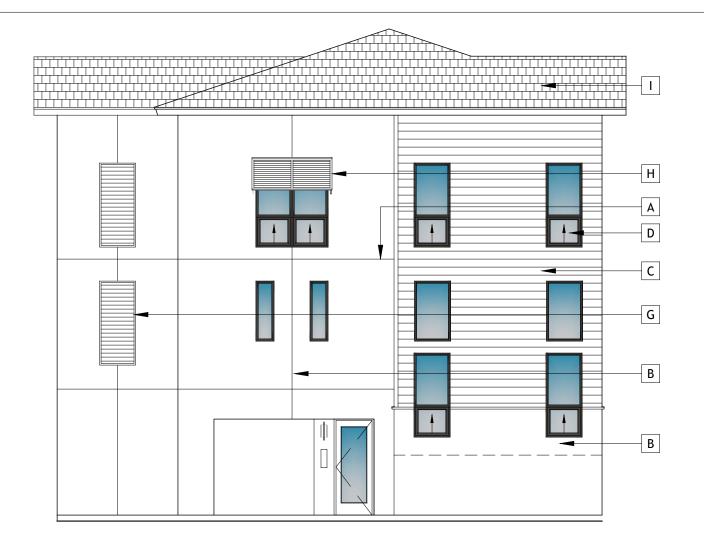

# **Current Proposal:**

The applicant is seeking to demolish the existing clubhouse on the site and construct 13 new townhomes. The existing development will not be affected as part of the site plan modification. As illustrated by the site plan, the applicant is proposing 6 new buildings. Five of the buildings contain 2 residential units and one building contains 3 residential units. Currently vehicular access to the parcel is located through the town home development. The new development will provide two new ingress/egress access points directly from Pompano Drive and has been designed to ensure automotive and pedestrian safety. Vehicular parking for each unit is provided within a two-car garage on the first floor. Five guest parking spaces are also being provided on site. The pedestrian access points are directly from the public sidewalk for the 4 units that have frontage on Pompano Dr. SE. The other units will be accessed by internal walkways located off the drive aisles. As described by the development group, the proposed style of the building is costal modern, a Florida masonry vernacular style of architecture. The style of the proposed building will complement the existing development. The applicant has incorporated different materials, recesses and projections in the façade and roof design to break down the building into smaller masses and to create interest in the façade. The building locations are in harmony with the physical characteristics of the parcel and the surrounding landscape. Applicant has proposed attractive landscaping along Pompano Dr SE and is preserving existing natural features when possible.