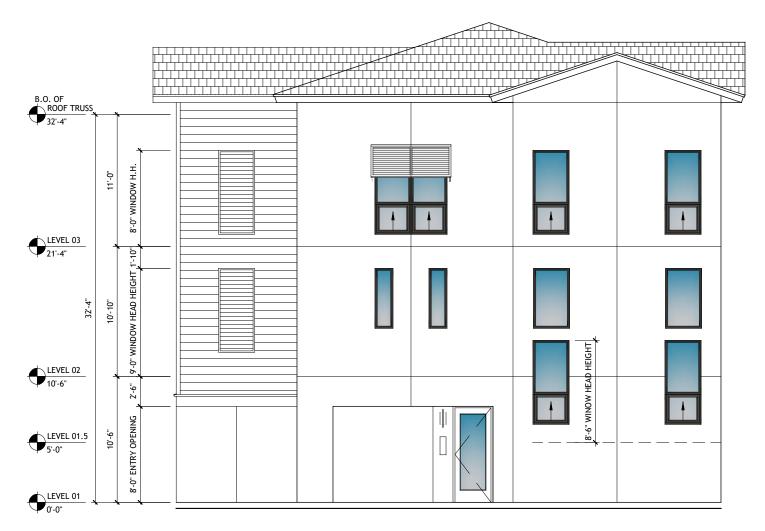

# **Current Proposal:**

The applicant is seeking to demolish the existing clubhouse on the site and construct 13 new townhomes. The existing development will not be affected as part of the site plan modification. As illustrated by the site plan, the applicant is proposing 6 new buildings. Five of the buildings contain 2 residential units and one building contains 3 residential units. Currently vehicular access to the parcel is located through the town home development. The new development will provide two new ingress/egress access points directly from Pompano Drive and has been designed to ensure automotive and pedestrian safety. Vehicular parking for each unit is provided within a two-car garage on the first floor. Five guest parking spaces are also being provided on site. The pedestrian access points are directly from the public sidewalk for the 4 units that have frontage on Pompano Dr. SE. The other units will be accessed by internal walkways located off the drive aisles. As described by the development group, the proposed style of the building is costal modern, a Florida masonry vernacular style of architecture. The style of the proposed building will complement the existing development. The applicant has incorporated different materials, recesses and projections in the façade and roof design to break down the building into smaller masses and to create interest in the façade. The building locations are in harmony with the physical characteristics of the parcel and the surrounding landscape. Applicant has proposed attractive landscaping along Pompano Dr SE and is preserving existing natural features when possible.