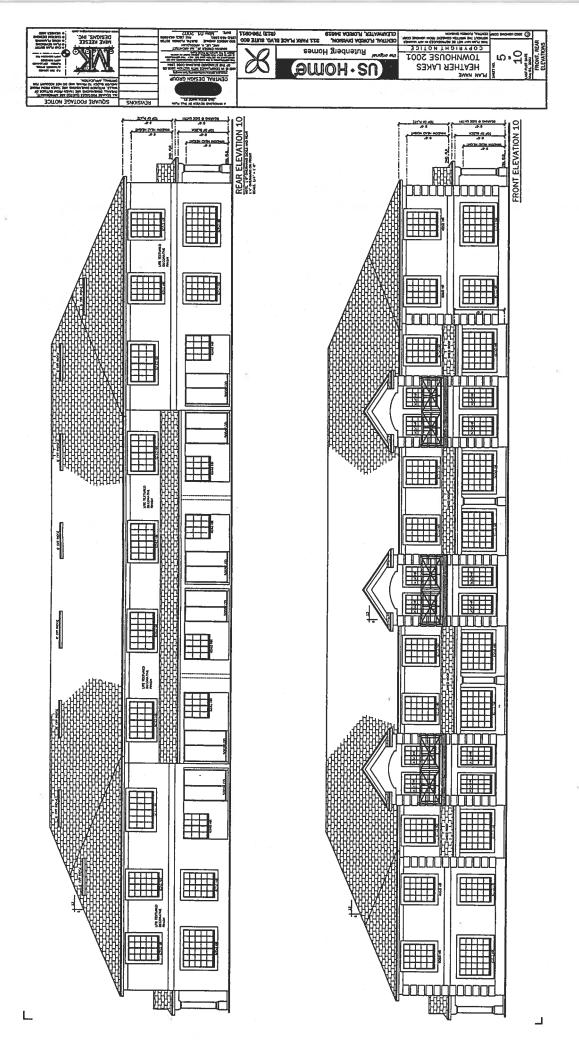

# **Current Proposal:**

The applicant is seeking to demolish the existing clubhouse on the site and construct 13 new townhomes. The existing development will not be affected as part of the site plan modification. As illustrated by the site plan, the applicant is proposing 6 new buildings. Five of the buildings contain 2 residential units and one building contains 3 residential units. Currently vehicular access to the parcel is located through the town home development. The new development will provide two new ingress/egress access points directly from Pompano Drive and has been designed to ensure automotive and pedestrian safety. Vehicular parking for each unit is provided within a two-car garage on the first floor. Five guest parking spaces are also being provided on site. The pedestrian access points are directly from the public sidewalk for the 4 units that have frontage on Pompano Dr. SE. The other units will be accessed by internal walkways located off the drive aisles. As described by the development group, the proposed style of the building is costal modern, a Florida masonry vernacular style of architecture. The style of the proposed building will complement the existing development. The applicant has incorporated different materials, recesses and projections in the façade and roof design to break down the building into smaller masses and to create interest in the façade. The building locations are in harmony with the physical characteristics of the parcel and the surrounding landscape. Applicant has proposed attractive landscaping along Pompano Dr SE and is preserving existing natural features when possible.