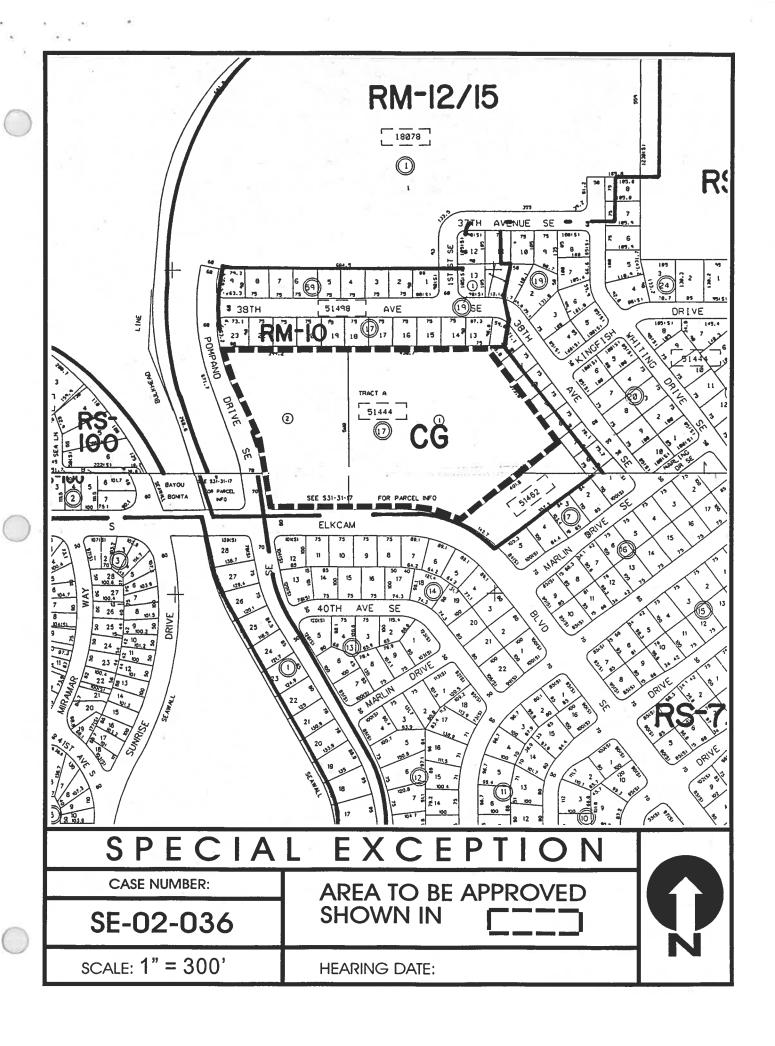

CASE NO.: 22-31000012 PLAT SHEET: E-19

REQUEST: Approval of a major modification to a previously approved Site

Plan to construct 13-town houses.

OWNER: Coquina Key Prop Owners Assn Inc

3870 Pompano Dr SE St. Petersburg, FL 33705

PARCEL ID NO.: 06-32-17-51444-017-0003

LEGAL DESCRIPTION: On File

ZONING: Neighborhood Suburban Multi-family (NSM-1)

Case No. 22-31000012 Page 2 of 8

**SITE AREA TOTAL:** 44,066 square feet or 1.01 acres

**GROSS FLOOR AREA:** 

### **History:**

In 2002, the property received Special Exception approval to be developed as a 136-unit town home community with a 1-acre parcel at 3850 Pompano Dr SE for a clubhouse. The residential density for the development was calculated over the entire property as a unified site plan. This request is to modify the site plan related to the existing Special Exception approval (SE 02-036). The applicant seeks to re-develop the 1-acre clubhouse parcel with an additional 13-units.

Project Location Map
City of St. Petersburg, Florida
Planning and Development Services
Department

Case No.: 22-31000012 Address: 3850 Pompano Dr. SE.

| X | <b>SPECIAL</b> | <b>EXCEPTION</b> |
|---|----------------|------------------|
|   | SITE PL        | AN REVIEW        |