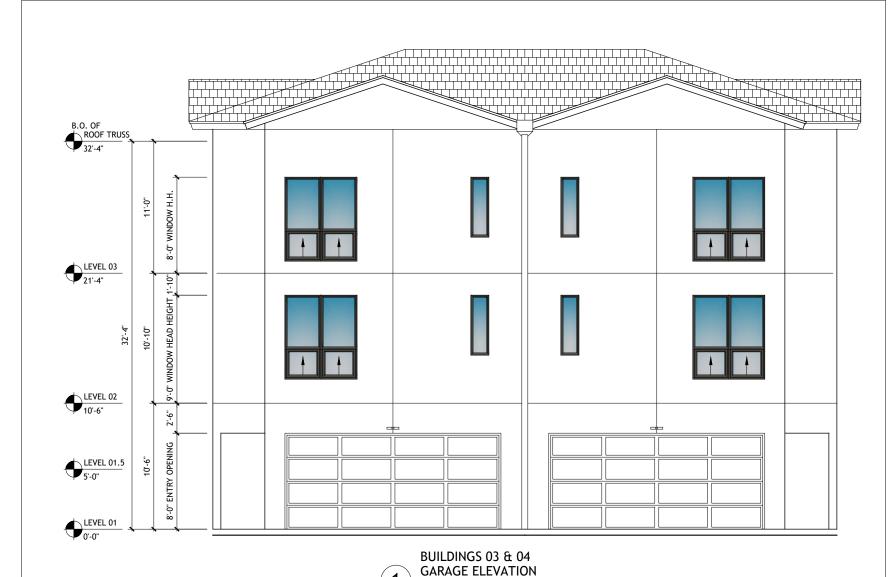

# **Current Proposal:**

The applicant is seeking to demolish the existing clubhouse on the site and construct 13 new townhomes. The existing development will not be affected as part of the site plan modification. As illustrated by the site plan, the applicant is proposing 6 new buildings. Five of the buildings contain 2 residential units and one building contains 3 residential units. Currently vehicular access to the parcel is located through the town home development. The new development will provide two new ingress/egress access points directly from Pompano Drive and has been designed to ensure automotive and pedestrian safety. Vehicular parking for each unit is provided within a two-car garage on the first floor. Five guest parking spaces are also being provided on site. The pedestrian access points are directly from the public sidewalk for the 4 units that have frontage on Pompano Dr. SE. The other units will be accessed by internal walkways located off the drive aisles. As described by the development group, the proposed style of the building is costal modern, a Florida masonry vernacular style of architecture. The style of the proposed building will complement the existing development. The applicant has incorporated different materials, recesses and projections in the façade and roof design to break down the building into smaller masses and to create interest in the façade. The building locations are in harmony with the physical characteristics of the parcel and the surrounding landscape. Applicant has proposed attractive landscaping along Pompano Dr SE and is preserving existing natural features when possible.