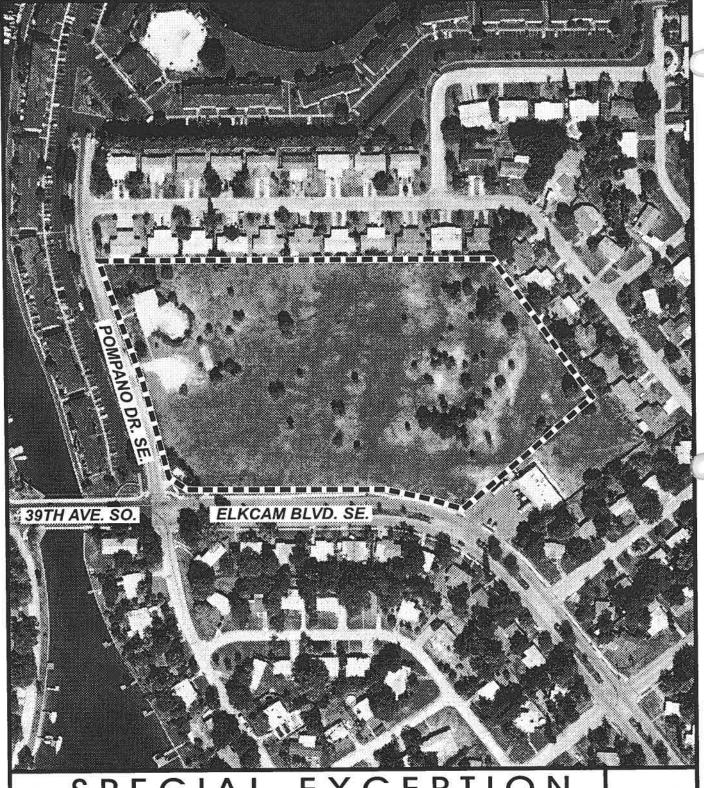

CASE NO.: 22-31000012 PLAT SHEET: E-19

REQUEST: Approval of a major modification to a previously approved Site

Plan to construct 13-town houses.

OWNER: Coquina Key Prop Owners Assn Inc

3870 Pompano Dr SE St. Petersburg, FL 33705

PARCEL ID NO.: 06-32-17-51444-017-0003

LEGAL DESCRIPTION: On File

ZONING: Neighborhood Suburban Multi-family (NSM-1)

Case No. 22-31000012 Page 2 of 8

**SITE AREA TOTAL:** 44,066 square feet or 1.01 acres

**GROSS FLOOR AREA:** 

### **History:**

In 2002, the property received Special Exception approval to be developed as a 136-unit town home community with a 1-acre parcel at 3850 Pompano Dr SE for a clubhouse. The residential density for the development was calculated over the entire property as a unified site plan. This request is to modify the site plan related to the existing Special Exception approval (SE 02-036). The applicant seeks to re-develop the 1-acre clubhouse parcel with an additional 13-units.

Project Location Map
City of St. Petersburg, Florida
Planning and Development Services
Department

Case No.: 22-31000012 Address: 3850 Pompano Dr. SE.

| X | <b>SPECIAL</b> | <b>EXCEPTION</b> |
|---|----------------|------------------|
|   | SITE PL        | AN REVIEW        |