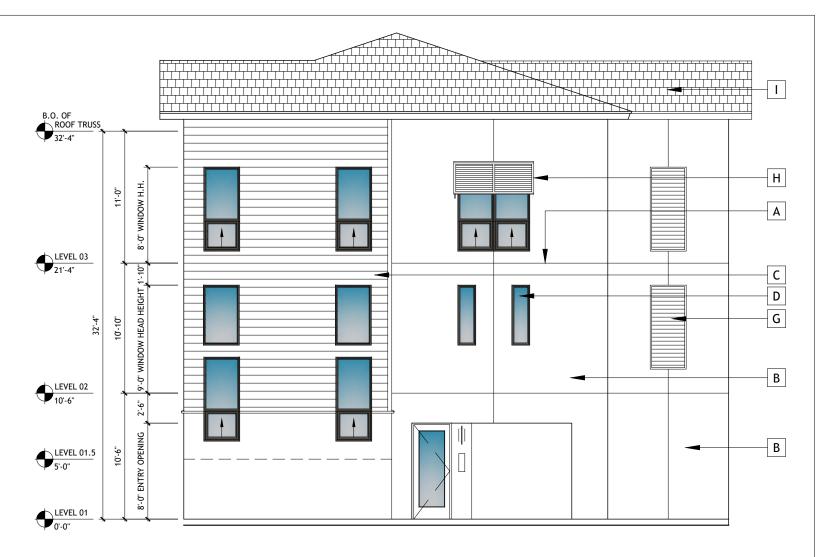

# **Current Proposal:**

The applicant is seeking to demolish the existing clubhouse on the site and construct 13 new townhomes. The existing development will not be affected as part of the site plan modification. As illustrated by the site plan, the applicant is proposing 6 new buildings. Five of the buildings contain 2 residential units and one building contains 3 residential units. Currently vehicular access to the parcel is located through the town home development. The new development will provide two new ingress/egress access points directly from Pompano Drive and has been designed to ensure automotive and pedestrian safety. Vehicular parking for each unit is provided within a two-car garage on the first floor. Five guest parking spaces are also being provided on site. The pedestrian access points are directly from the public sidewalk for the 4 units that have frontage on Pompano Dr. SE. The other units will be accessed by internal walkways located off the drive aisles. As described by the development group, the proposed style of the building is costal modern, a Florida masonry vernacular style of architecture. The style of the proposed building will complement the existing development. The applicant has incorporated different materials, recesses and projections in the façade and roof design to break down the building into smaller masses and to create interest in the façade. The building locations are in harmony with the physical characteristics of the parcel and the surrounding landscape. Applicant has proposed attractive landscaping along Pompano Dr SE and is preserving existing natural features when possible.