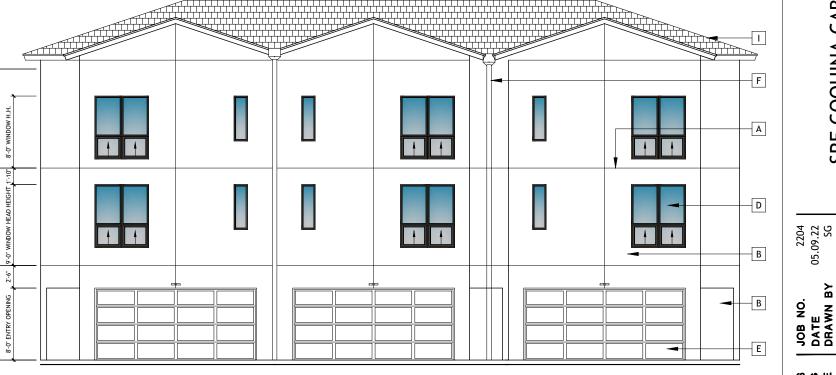

# **Current Proposal:**

The applicant is seeking to demolish the existing clubhouse on the site and construct 13 new townhomes. The existing development will not be affected as part of the site plan modification. As illustrated by the site plan, the applicant is proposing 6 new buildings. Five of the buildings contain 2 residential units and one building contains 3 residential units. Currently vehicular access to the parcel is located through the town home development. The new development will provide two new ingress/egress access points directly from Pompano Drive and has been designed to ensure automotive and pedestrian safety. Vehicular parking for each unit is provided within a two-car garage on the first floor. Five guest parking spaces are also being provided on site. The pedestrian access points are directly from the public sidewalk for the 4 units that have frontage on Pompano Dr. SE. The other units will be accessed by internal walkways located off the drive aisles. As described by the development group, the proposed style of the building is costal modern, a Florida masonry vernacular style of architecture. The style of the proposed building will complement the existing development. The applicant has incorporated different materials, recesses and projections in the façade and roof design to break down the building into smaller masses and to create interest in the façade. The building locations are in harmony with the physical characteristics of the parcel and the surrounding landscape. Applicant has proposed attractive landscaping along Pompano Dr SE and is preserving existing natural features when possible.