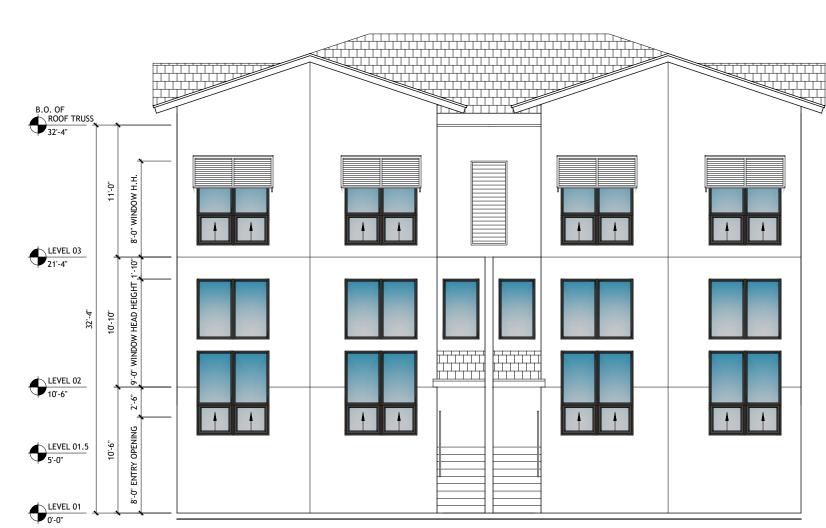

# **Current Proposal:**

The applicant is seeking to demolish the existing clubhouse on the site and construct 13 new townhomes. The existing development will not be affected as part of the site plan modification. As illustrated by the site plan, the applicant is proposing 6 new buildings. Five of the buildings contain 2 residential units and one building contains 3 residential units. Currently vehicular access to the parcel is located through the town home development. The new development will provide two new ingress/egress access points directly from Pompano Drive and has been designed to ensure automotive and pedestrian safety. Vehicular parking for each unit is provided within a two-car garage on the first floor. Five guest parking spaces are also being provided on site. The pedestrian access points are directly from the public sidewalk for the 4 units that have frontage on Pompano Dr. SE. The other units will be accessed by internal walkways located off the drive aisles. As described by the development group, the proposed style of the building is costal modern, a Florida masonry vernacular style of architecture. The style of the proposed building will complement the existing development. The applicant has incorporated different materials, recesses and projections in the façade and roof design to break down the building into smaller masses and to create interest in the façade. The building locations are in harmony with the physical characteristics of the parcel and the surrounding landscape. Applicant has proposed attractive landscaping along Pompano Dr SE and is preserving existing natural features when possible.