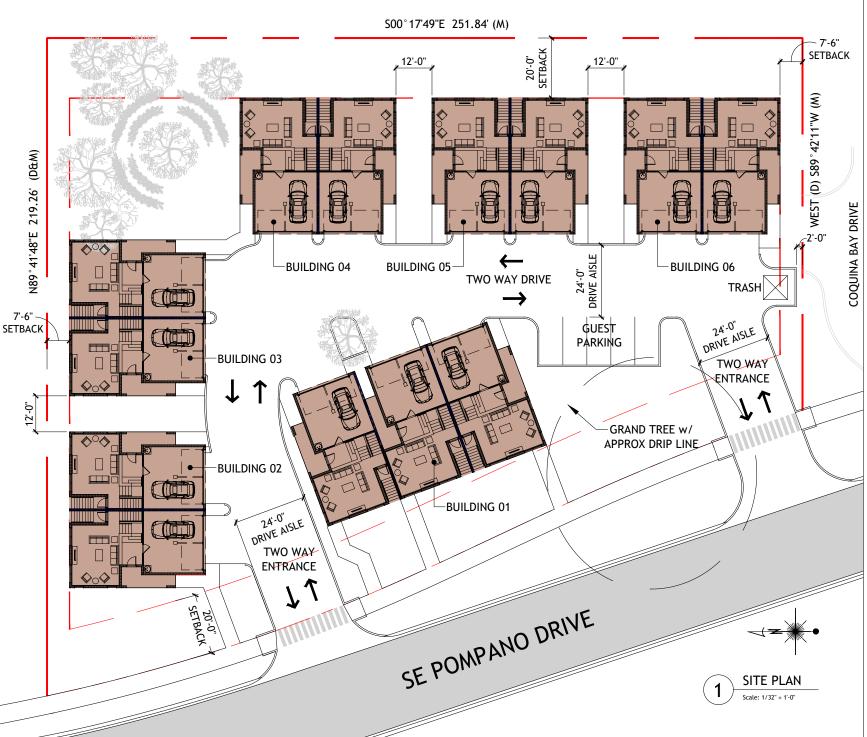

# **Current Proposal:**

The applicant is seeking to demolish the existing clubhouse on the site and construct 13 new townhomes. The existing development will not be affected as part of the site plan modification. As illustrated by the site plan, the applicant is proposing 6 new buildings. Five of the buildings contain 2 residential units and one building contains 3 residential units. Currently vehicular access to the parcel is located through the town home development. The new development will provide two new ingress/egress access points directly from Pompano Drive and has been designed to ensure automotive and pedestrian safety. Vehicular parking for each unit is provided within a two-car garage on the first floor. Five guest parking spaces are also being provided on site. The pedestrian access points are directly from the public sidewalk for the 4 units that have frontage on Pompano Dr. SE. The other units will be accessed by internal walkways located off the drive aisles. As described by the development group, the proposed style of the building is costal modern, a Florida masonry vernacular style of architecture. The style of the proposed building will complement the existing development. The applicant has incorporated different materials, recesses and projections in the façade and roof design to break down the building into smaller masses and to create interest in the façade. The building locations are in harmony with the physical characteristics of the parcel and the surrounding landscape. Applicant has proposed attractive landscaping along Pompano Dr SE and is preserving existing natural features when possible.

### B. SPECIAL CONDITIONS OF APPROVAL:

1. The plans and elevations submitted for permitting should resemble the plans and elevations submitted with this application.

Case No. 22-31000012 Page 4 of 8

- 2. If the applicant intends to build and convey these as fee simple townhomes, an approved preliminary plat is required prior to the release of building permits.
- 3. Exterior lighting shall comply with Section 16.40.070.
- 4. Bicycle parking shall be provided as required by Section 16.40.090.
- 5. All ancillary equipment shall be screened from the abutting rights-of-way.
- 6. The dumpster shall be located in a dumpster enclosure that is finished to match the building.
- 7. Any modifications to the travel lane, parking spaces and landscape islands surrounding the subject property shall be subject to approval by the City.
- 8. Concrete driveways shall be continuous through all driveway approaches and truncated domes shall be installed.
- 9. The final streetscape and hardscape plan for the abutting streets shall be approved by Staff.
- 10. The site plan shall be modified as necessary to comply with the comments and conditions in the Transportation and Parking Management Department's Memorandum dated June 22, 2021.
- 11. The site plan shall be modified as necessary to comply with the comments and conditions in the Engineering Department's Memorandum dated June 28, 2021.
- 12. This Site Plan shall be valid through July 6, 2025. Substantial construction shall commence prior to this expiration date, unless an extension has been approved by the POD. A request for extension must be filed in writing prior to the expiration date.