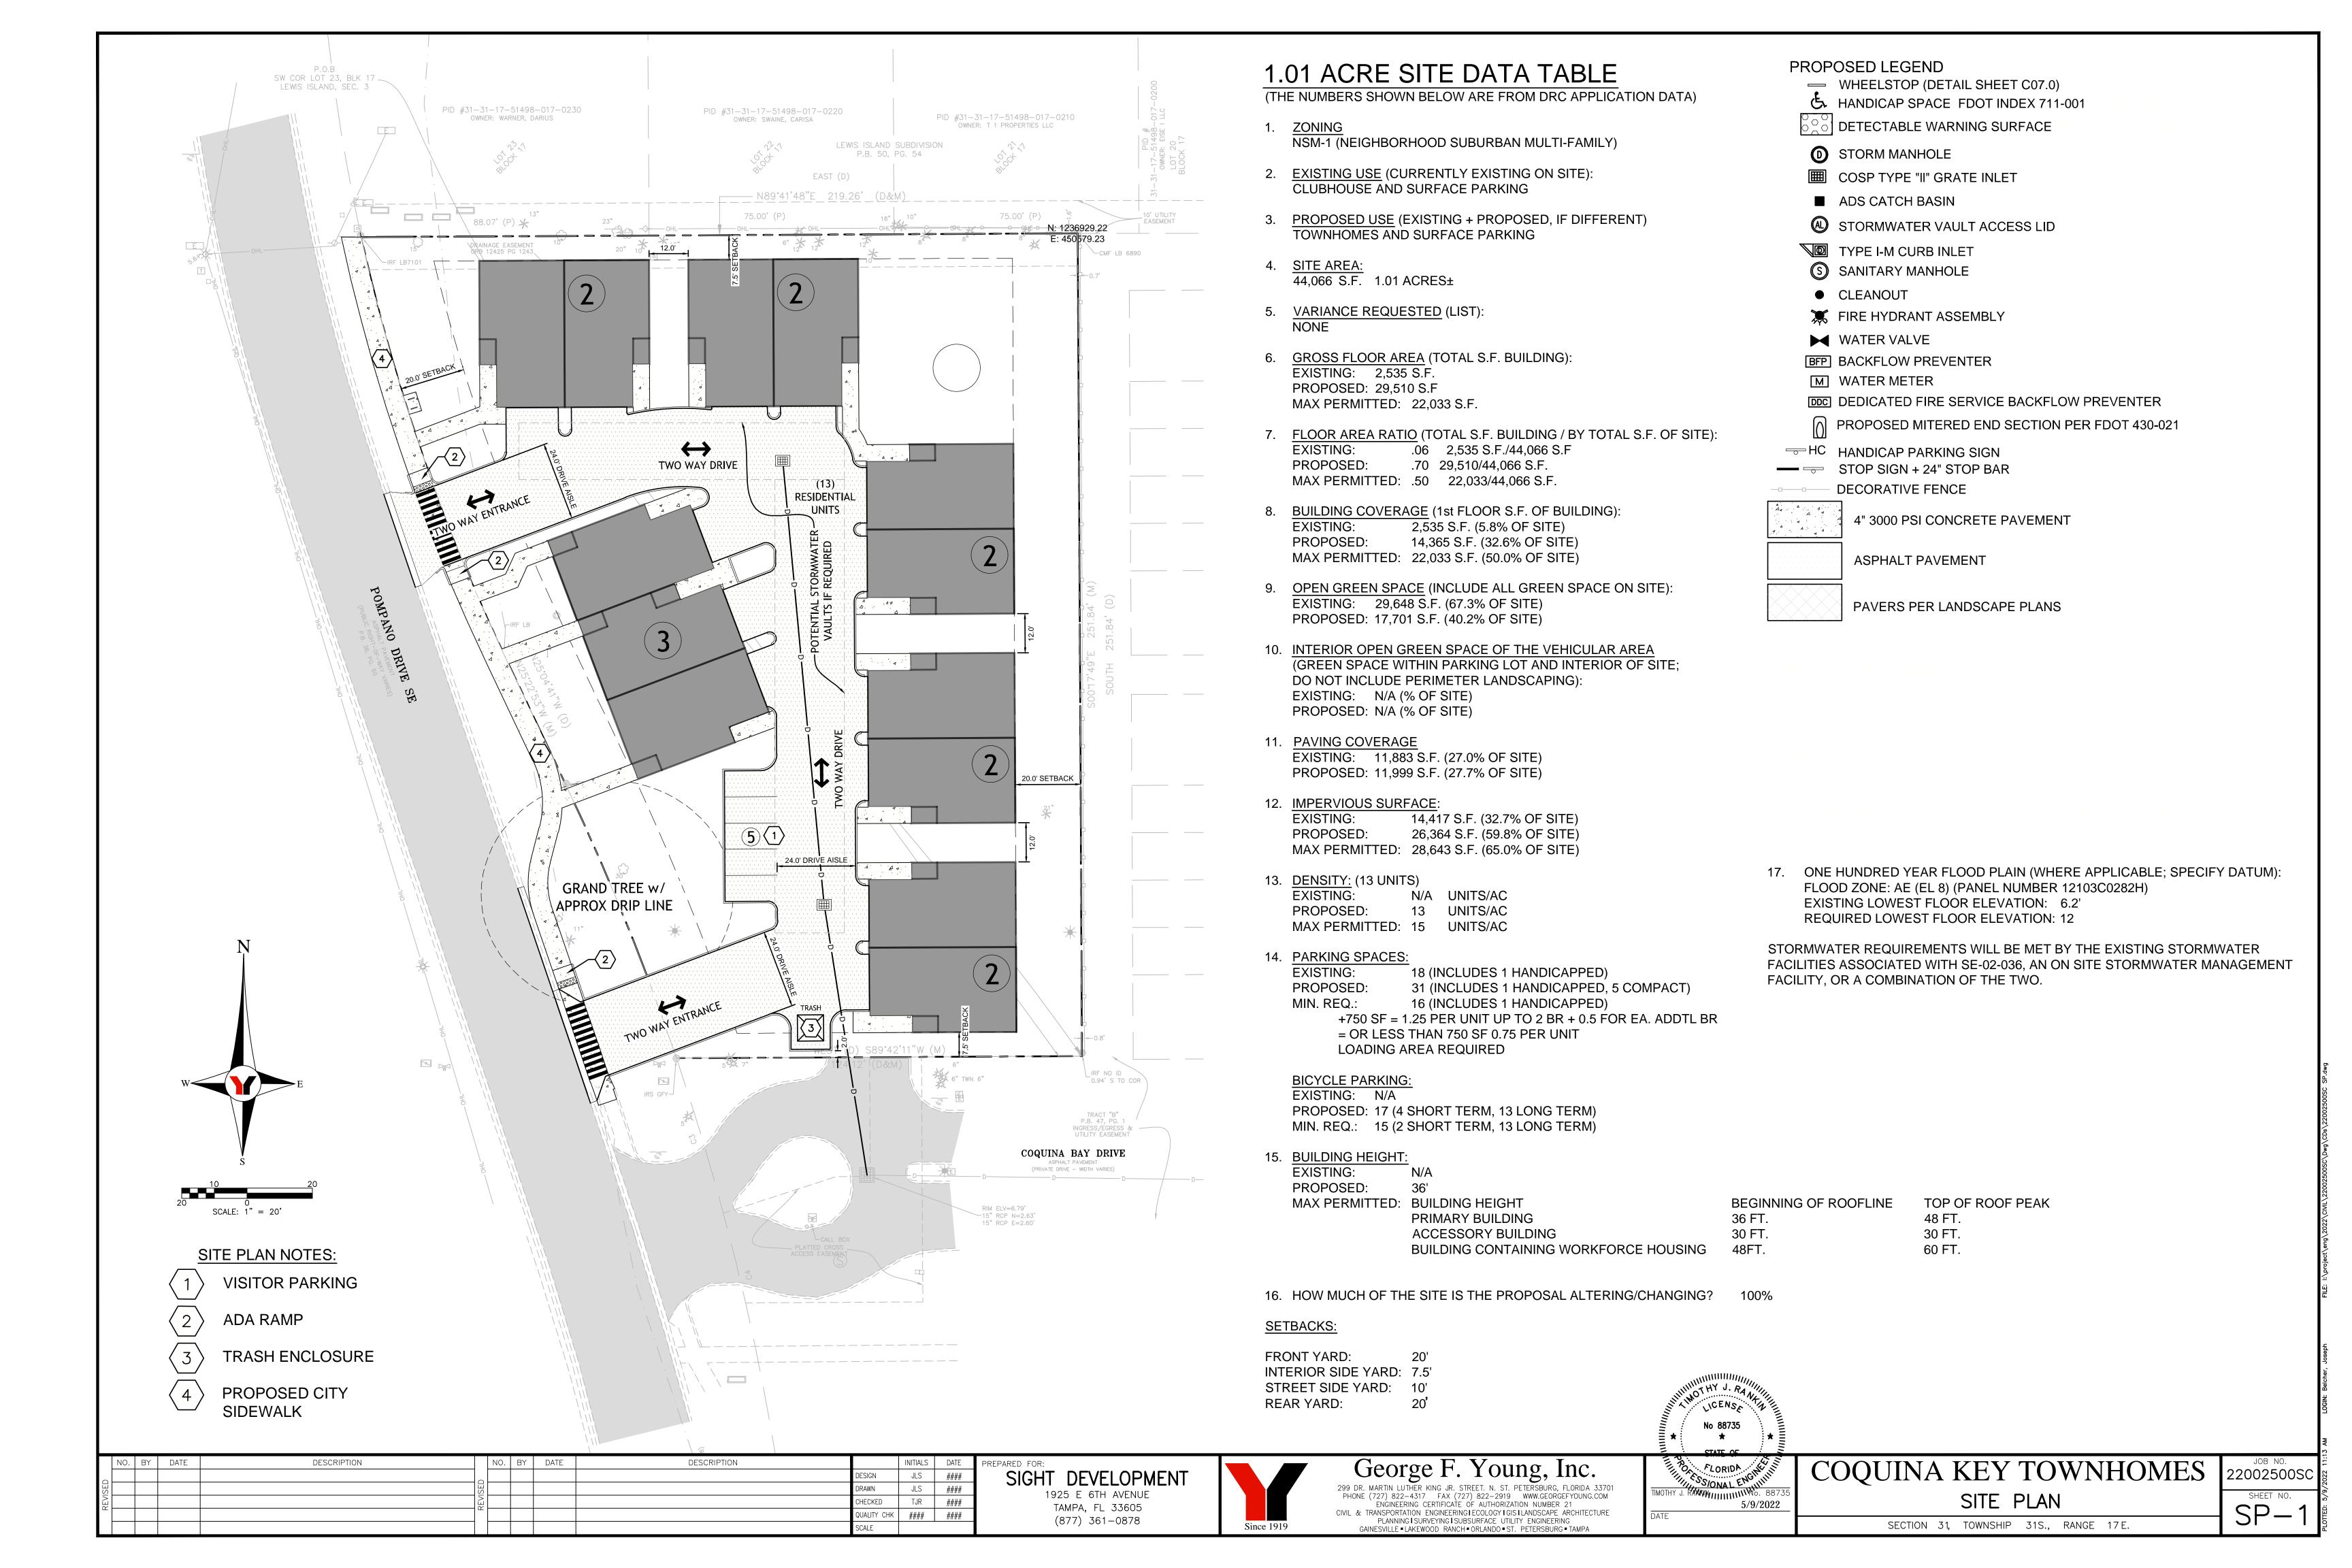

PARCEL ID NO.: 06-32-17-51444-017-0003

LEGAL DESCRIPTION: On File

ZONING: Neighborhood Suburban Multi-family (NSM-1)

Case No. 22-31000012 Page 2 of 8

**SITE AREA TOTAL:** 44,066 square feet or 1.01 acres

**GROSS FLOOR AREA:** 

Existing: 2,535 square feet 0.06 F.A.R. Proposed: 29,510 square feet 0.70 F.A.R.

Permitted: N/A

**BUILDING COVERAGE:** 

Existing: 2,535 square feet 6% of Site MOL Proposed: 14,365 square feet 33% of Site MOL

Permitted: N/A

**IMPERVIOUS SURFACE:** 

Existing: 14,417 square feet 33% of Site MOL Proposed: 26.364 square feet 60% of Site MOL Permitted: 28,643 square feet 65% of Site MOL

**OPEN GREEN SPACE:** 

Existing: 29,648 square feet 67% of Site MOL Proposed: 17,701 square feet 40% of Site MOL

**PAVING COVERAGE:** 

Existing: 11,883 square feet 27% of Site MOL Proposed: 11,999 square feet 28% of Site MOL

**PARKING:** 

Existing: 18 spaces Proposed: 31 spaces Required 16 spaces

**BUILDING HEIGHT:** 

Existing: 20 feet Proposed: 48 feet 48 feet

# **Current Proposal:**

The applicant is seeking to demolish the existing clubhouse on the site and construct 13 new townhomes. The existing development will not be affected as part of the site plan modification. As illustrated by the site plan, the applicant is proposing 6 new buildings. Five of the buildings contain 2 residential units and one building contains 3 residential units. Currently vehicular access to the parcel is located through the town home development. The new development will provide two new ingress/egress access points directly from Pompano Drive and has been designed to ensure automotive and pedestrian safety. Vehicular parking for each unit is provided within a two-car garage on the first floor. Five guest parking spaces are also being provided on site. The pedestrian access points are directly from the public sidewalk for the 4 units that have frontage on Pompano Dr. SE. The other units will be accessed by internal walkways located off the drive aisles. As described by the development group, the proposed style of the building is costal modern, a Florida masonry vernacular style of architecture. The style of the proposed building will complement the existing development. The applicant has incorporated different materials, recesses and projections in the façade and roof design to break down the building into smaller masses and to create interest in the façade. The building locations are in harmony with the physical characteristics of the parcel and the surrounding landscape. Applicant has proposed attractive landscaping along Pompano Dr SE and is preserving existing natural features when possible.