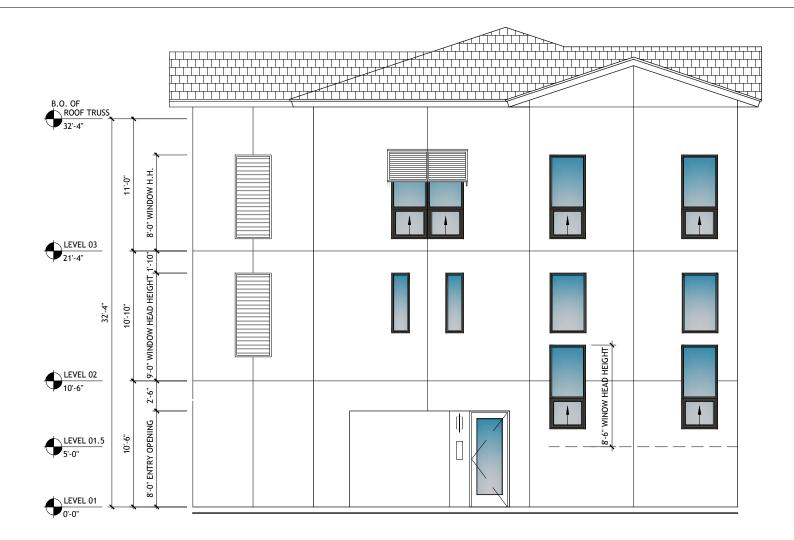

# **Current Proposal:**

The applicant is seeking to demolish the existing clubhouse on the site and construct 13 new townhomes. The existing development will not be affected as part of the site plan modification. As illustrated by the site plan, the applicant is proposing 6 new buildings. Five of the buildings contain 2 residential units and one building contains 3 residential units. Currently vehicular access to the parcel is located through the town home development. The new development will provide two new ingress/egress access points directly from Pompano Drive and has been designed to ensure automotive and pedestrian safety. Vehicular parking for each unit is provided within a two-car garage on the first floor. Five guest parking spaces are also being provided on site. The pedestrian access points are directly from the public sidewalk for the 4 units that have frontage on Pompano Dr. SE. The other units will be accessed by internal walkways located off the drive aisles. As described by the development group, the proposed style of the building is costal modern, a Florida masonry vernacular style of architecture. The style of the proposed building will complement the existing development. The applicant has incorporated different materials, recesses and projections in the façade and roof design to break down the building into smaller masses and to create interest in the façade. The building locations are in harmony with the physical characteristics of the parcel and the surrounding landscape. Applicant has proposed attractive landscaping along Pompano Dr SE and is preserving existing natural features when possible.