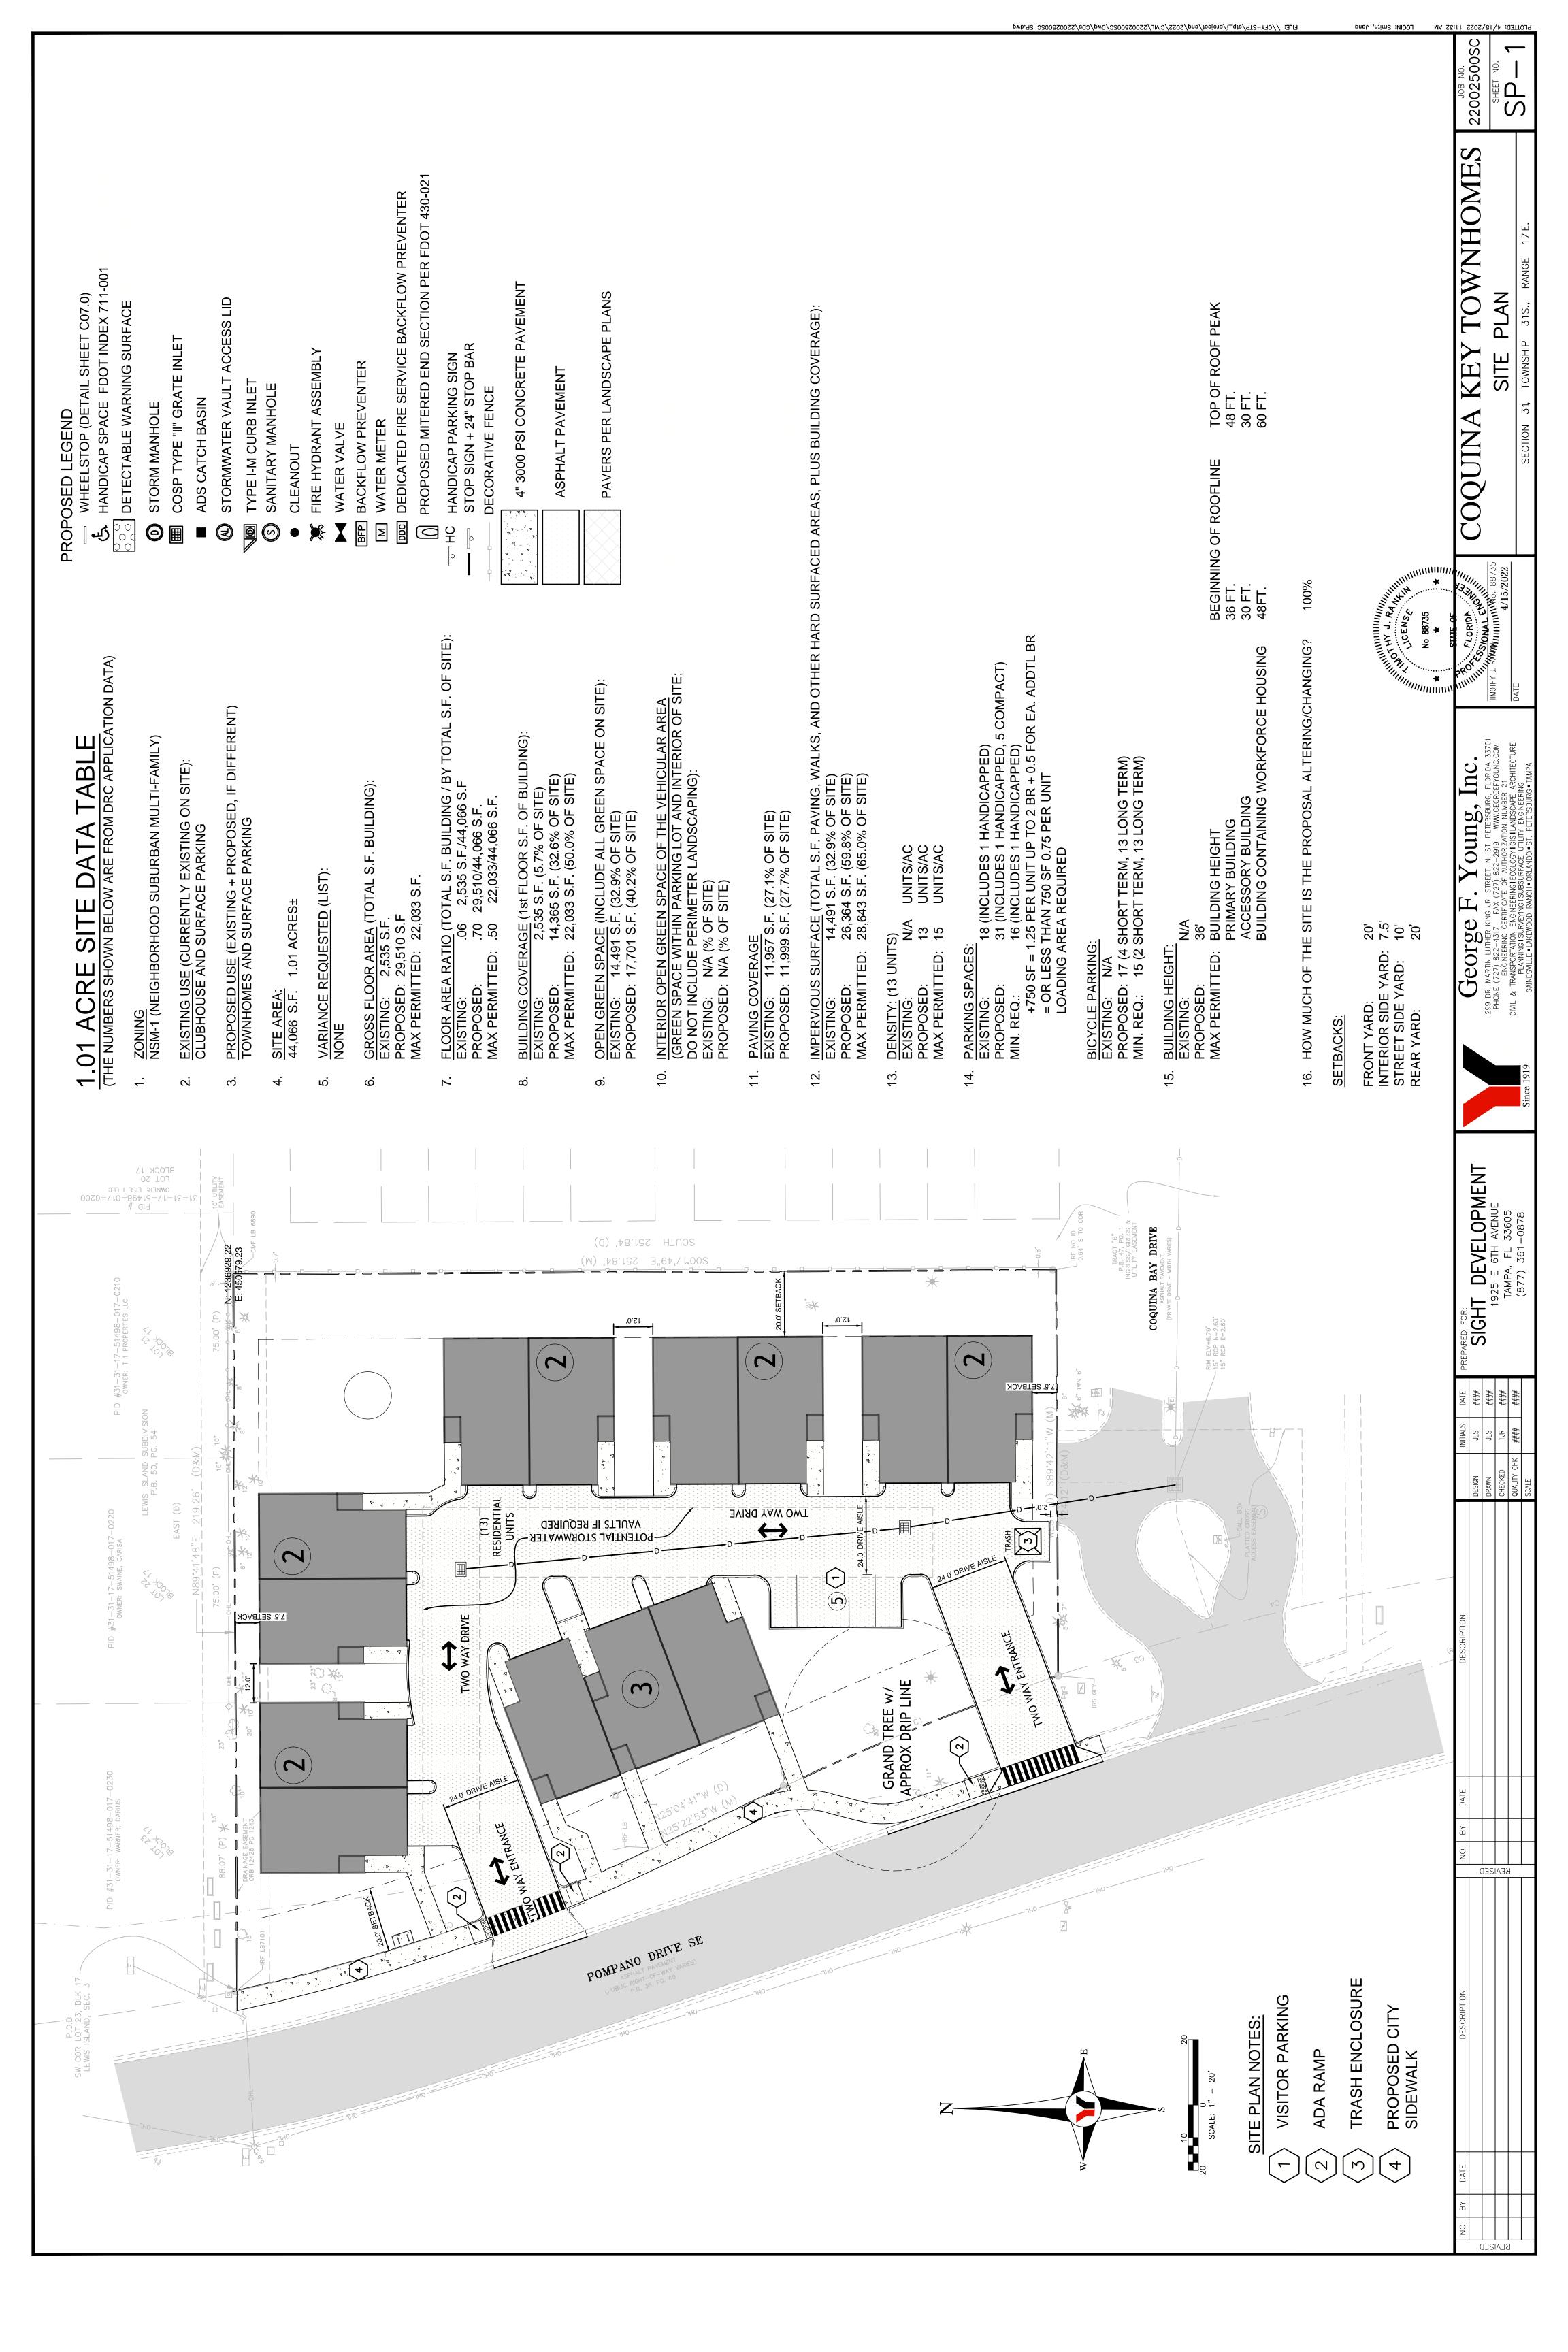

PARCEL ID NO.: 06-32-17-51444-017-0003

LEGAL DESCRIPTION: On File

ZONING: Neighborhood Suburban Multi-family (NSM-1)

Case No. 22-31000012 Page 2 of 8

**SITE AREA TOTAL:** 44,066 square feet or 1.01 acres

**GROSS FLOOR AREA:** 

Existing: 2,535 square feet 0.06 F.A.R. Proposed: 29,510 square feet 0.70 F.A.R.

Permitted: N/A

**BUILDING COVERAGE:** 

Existing: 2,535 square feet 6% of Site MOL Proposed: 14,365 square feet 33% of Site MOL

Permitted: N/A

**IMPERVIOUS SURFACE:** 

Existing: 14,417 square feet 33% of Site MOL Proposed: 26.364 square feet 60% of Site MOL Permitted: 28,643 square feet 65% of Site MOL

**OPEN GREEN SPACE:** 

Existing: 29,648 square feet 67% of Site MOL Proposed: 17,701 square feet 40% of Site MOL

**PAVING COVERAGE:** 

Existing: 11,883 square feet 27% of Site MOL Proposed: 11,999 square feet 28% of Site MOL

**PARKING:** 

Existing: 18 spaces Proposed: 31 spaces Required 16 spaces

**BUILDING HEIGHT:** 

Existing: 20 feet Proposed: 48 feet 48 feet

# **Current Proposal:**

The applicant is seeking to demolish the existing clubhouse on the site and construct 13 new townhomes. The existing development will not be affected as part of the site plan modification. As illustrated by the site plan, the applicant is proposing 6 new buildings. Five of the buildings contain 2 residential units and one building contains 3 residential units. Currently vehicular access to the parcel is located through the town home development. The new development will provide two new ingress/egress access points directly from Pompano Drive and has been designed to ensure automotive and pedestrian safety. Vehicular parking for each unit is provided within a two-car garage on the first floor. Five guest parking spaces are also being provided on site. The pedestrian access points are directly from the public sidewalk for the 4 units that have frontage on Pompano Dr. SE. The other units will be accessed by internal walkways located off the drive aisles. As described by the development group, the proposed style of the building is costal modern, a Florida masonry vernacular style of architecture. The style of the proposed building will complement the existing development. The applicant has incorporated different materials, recesses and projections in the façade and roof design to break down the building into smaller masses and to create interest in the façade. The building locations are in harmony with the physical characteristics of the parcel and the surrounding landscape. Applicant has proposed attractive landscaping along Pompano Dr SE and is preserving existing natural features when possible.