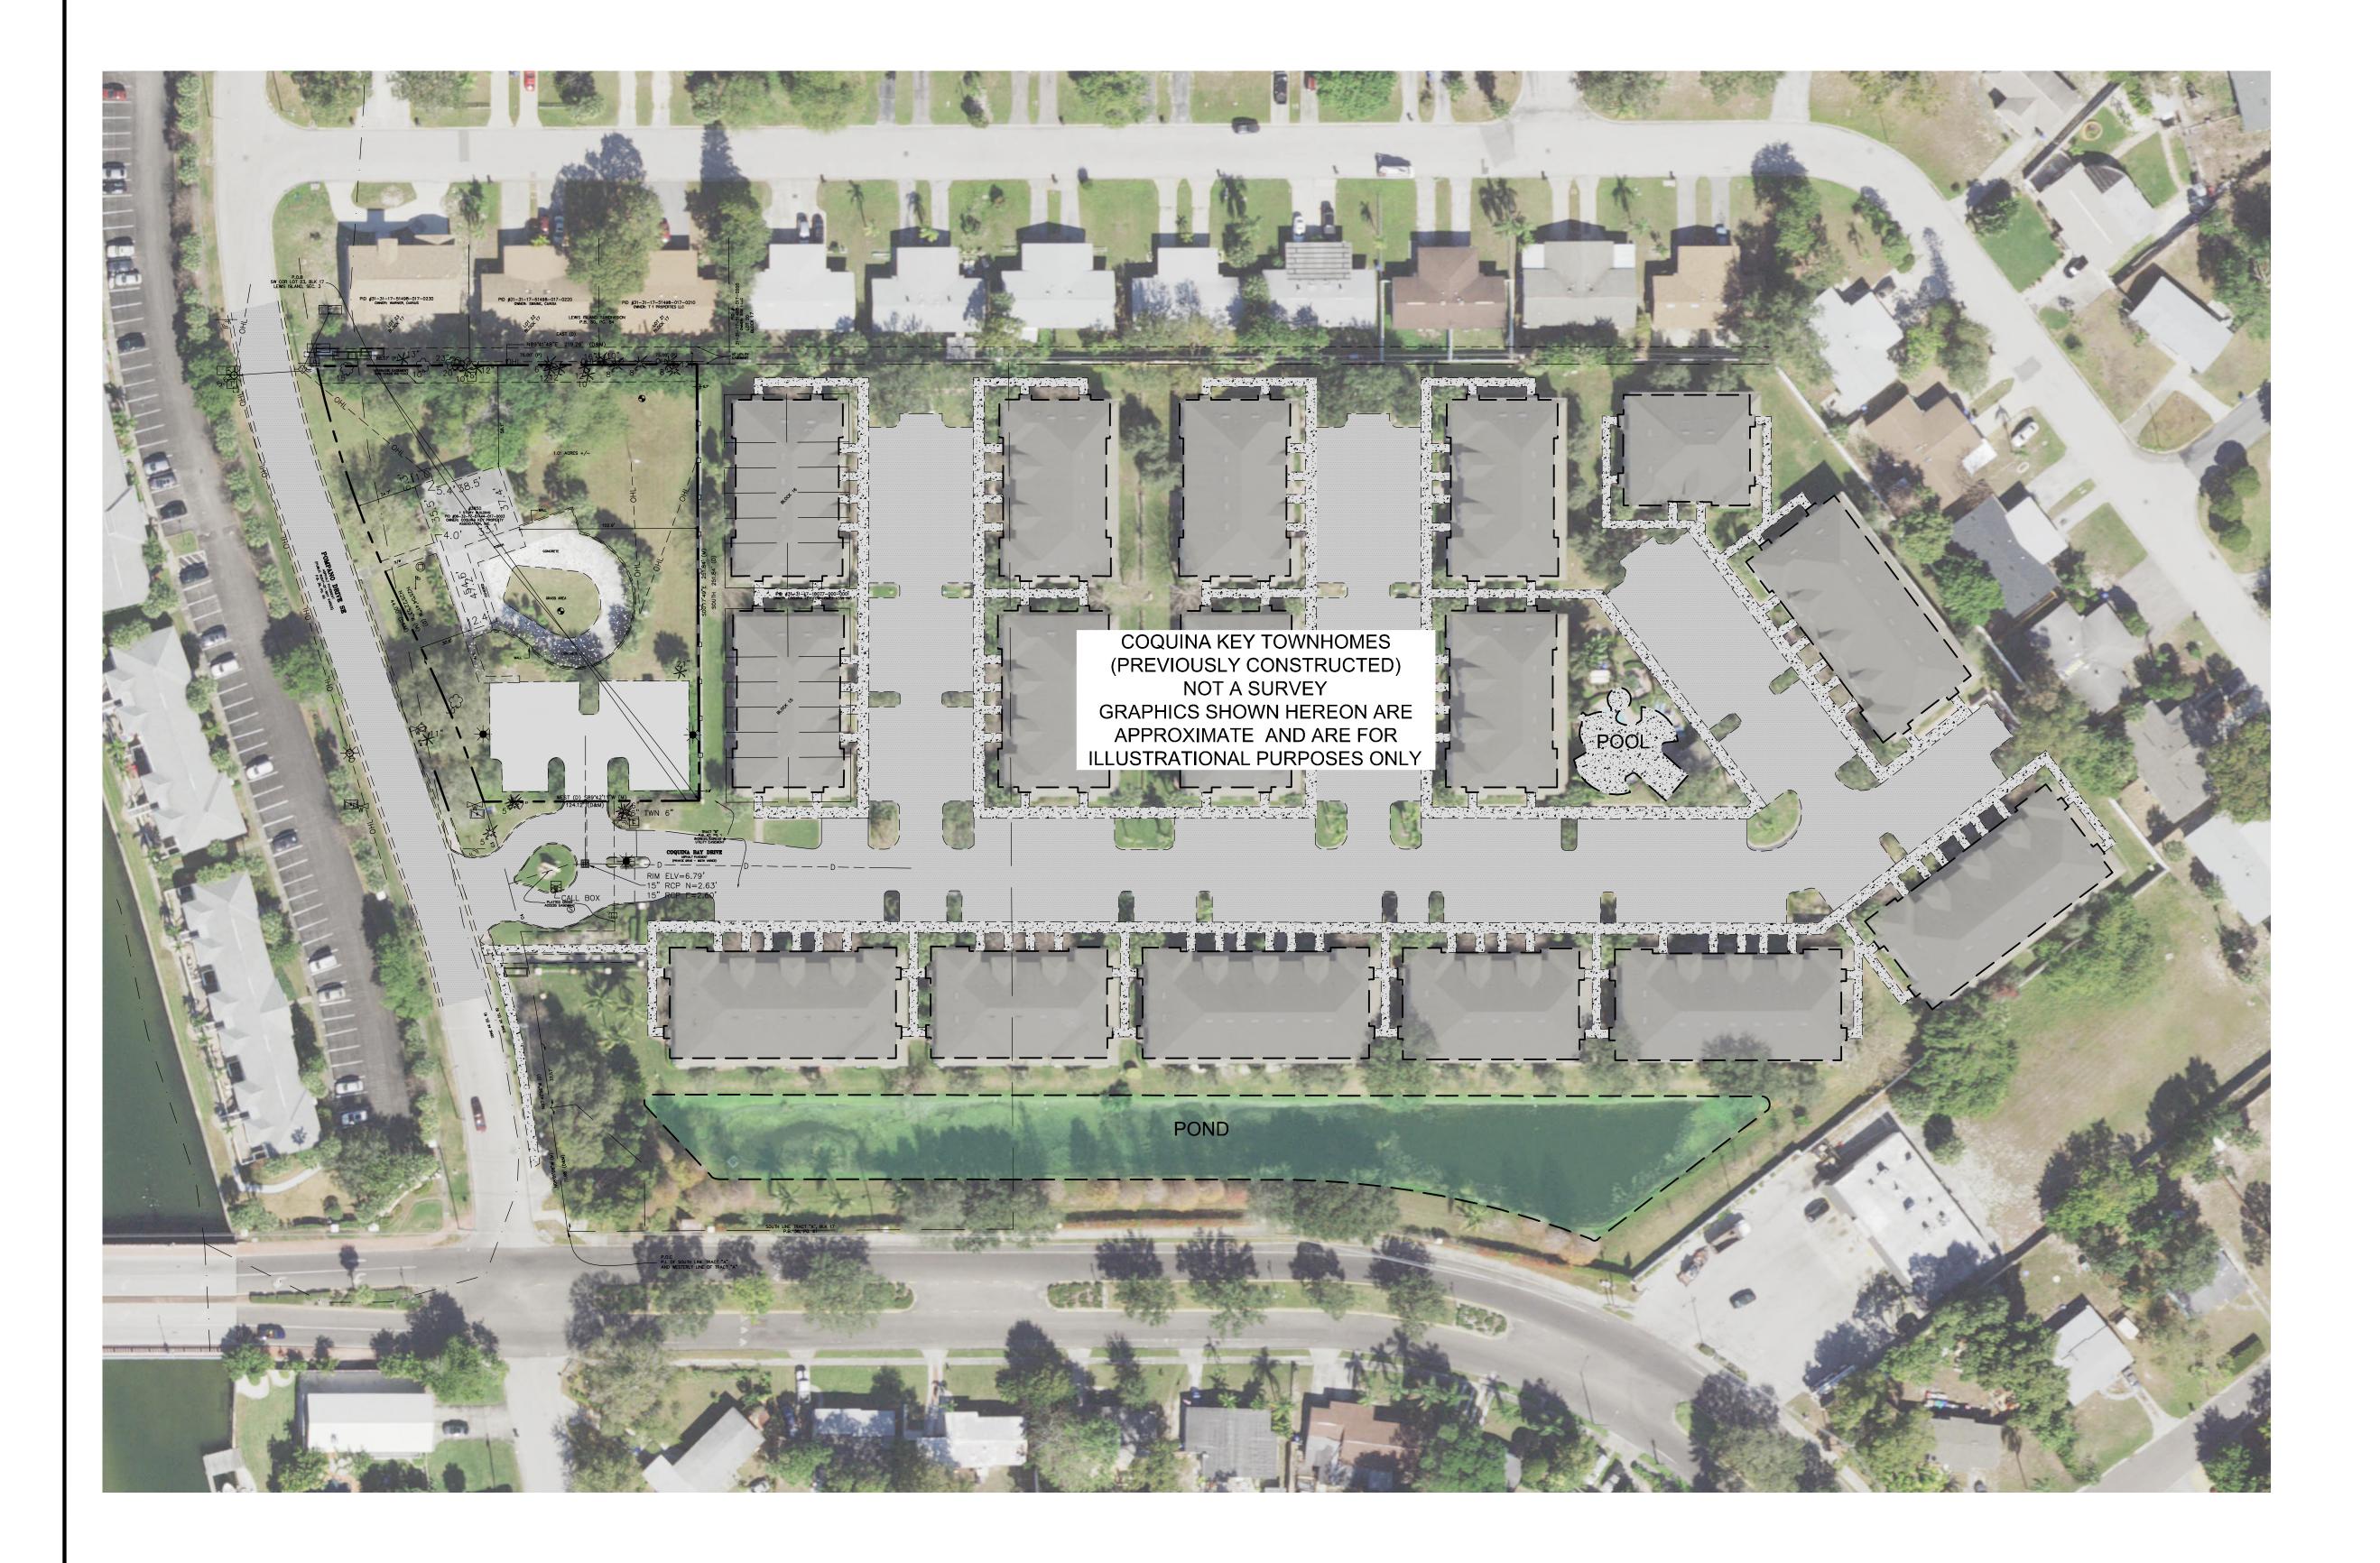

# **Current Proposal:**

The applicant is seeking to demolish the existing clubhouse on the site and construct 13 new townhomes. The existing development will not be affected as part of the site plan modification. As illustrated by the site plan, the applicant is proposing 6 new buildings. Five of the buildings contain 2 residential units and one building contains 3 residential units. Currently vehicular access to the parcel is located through the town home development. The new development will provide two new ingress/egress access points directly from Pompano Drive and has been designed to ensure automotive and pedestrian safety. Vehicular parking for each unit is provided within a two-car garage on the first floor. Five guest parking spaces are also being provided on site. The pedestrian access points are directly from the public sidewalk for the 4 units that have frontage on Pompano Dr. SE. The other units will be accessed by internal walkways located off the drive aisles. As described by the development group, the proposed style of the building is costal modern, a Florida masonry vernacular style of architecture. The style of the proposed building will complement the existing development. The applicant has incorporated different materials, recesses and projections in the façade and roof design to break down the building into smaller masses and to create interest in the façade. The building locations are in harmony with the physical characteristics of the parcel and the surrounding landscape. Applicant has proposed attractive landscaping along Pompano Dr SE and is preserving existing natural features when possible.

Project Location Map
City of St. Petersburg, Florida
Planning and Development Services
Department

Case No.: 22-31000012 Address: 3850 Pompano Dr. SE.

| X | <b>SPECIAL</b> | <b>EXCEPTION</b> |
|---|----------------|------------------|
|   | SITE PL        | AN REVIEW        |