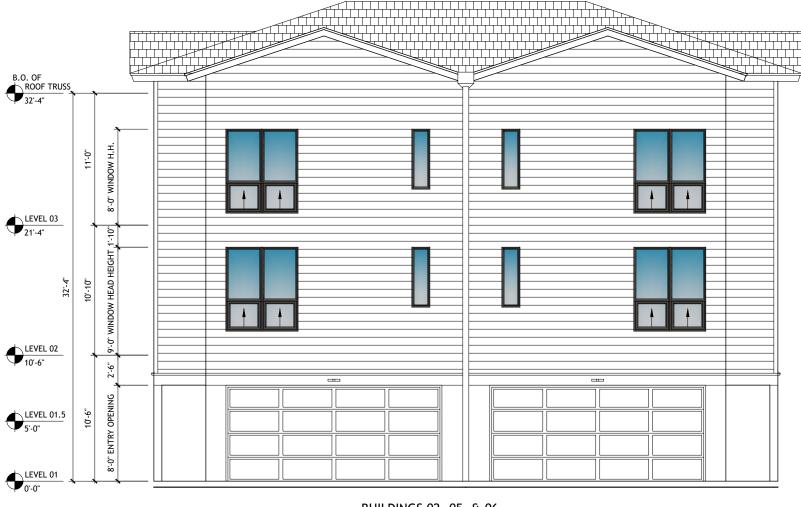

# **Current Proposal:**

The applicant is seeking to demolish the existing clubhouse on the site and construct 13 new townhomes. The existing development will not be affected as part of the site plan modification. As illustrated by the site plan, the applicant is proposing 6 new buildings. Five of the buildings contain 2 residential units and one building contains 3 residential units. Currently vehicular access to the parcel is located through the town home development. The new development will provide two new ingress/egress access points directly from Pompano Drive and has been designed to ensure automotive and pedestrian safety. Vehicular parking for each unit is provided within a two-car garage on the first floor. Five guest parking spaces are also being provided on site. The pedestrian access points are directly from the public sidewalk for the 4 units that have frontage on Pompano Dr. SE. The other units will be accessed by internal walkways located off the drive aisles. As described by the development group, the proposed style of the building is costal modern, a Florida masonry vernacular style of architecture. The style of the proposed building will complement the existing development. The applicant has incorporated different materials, recesses and projections in the façade and roof design to break down the building into smaller masses and to create interest in the façade. The building locations are in harmony with the physical characteristics of the parcel and the surrounding landscape. Applicant has proposed attractive landscaping along Pompano Dr SE and is preserving existing natural features when possible.