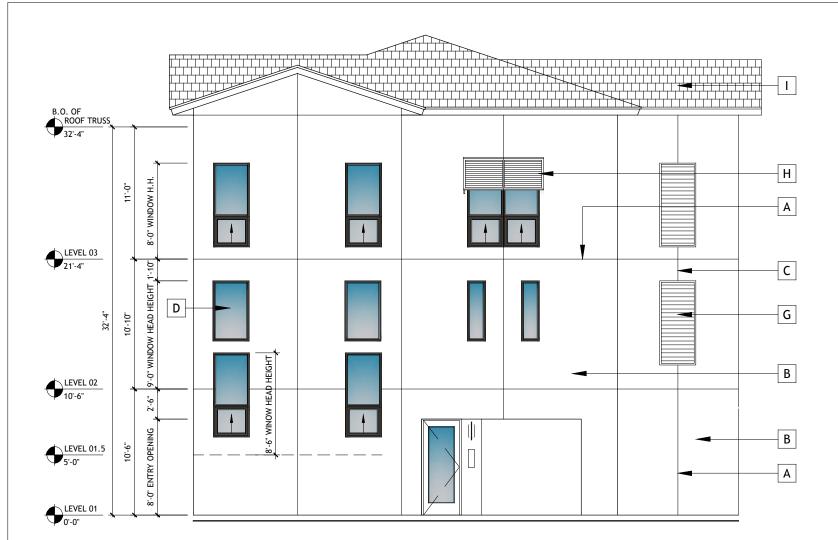

# **Current Proposal:**

The applicant is seeking to demolish the existing clubhouse on the site and construct 13 new townhomes. The existing development will not be affected as part of the site plan modification. As illustrated by the site plan, the applicant is proposing 6 new buildings. Five of the buildings contain 2 residential units and one building contains 3 residential units. Currently vehicular access to the parcel is located through the town home development. The new development will provide two new ingress/egress access points directly from Pompano Drive and has been designed to ensure automotive and pedestrian safety. Vehicular parking for each unit is provided within a two-car garage on the first floor. Five guest parking spaces are also being provided on site. The pedestrian access points are directly from the public sidewalk for the 4 units that have frontage on Pompano Dr. SE. The other units will be accessed by internal walkways located off the drive aisles. As described by the development group, the proposed style of the building is costal modern, a Florida masonry vernacular style of architecture. The style of the proposed building will complement the existing development. The applicant has incorporated different materials, recesses and projections in the façade and roof design to break down the building into smaller masses and to create interest in the façade. The building locations are in harmony with the physical characteristics of the parcel and the surrounding landscape. Applicant has proposed attractive landscaping along Pompano Dr SE and is preserving existing natural features when possible.