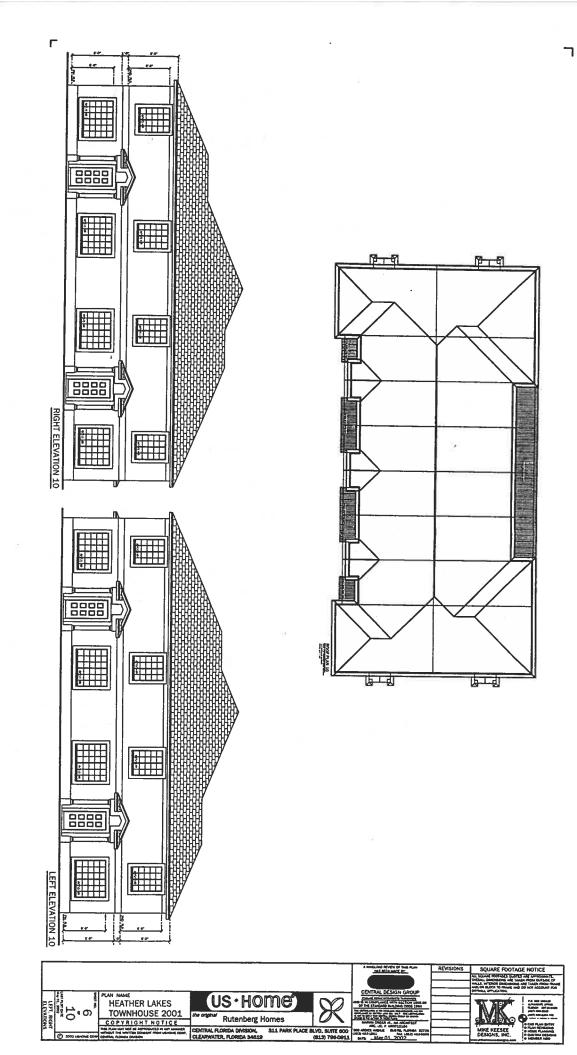

# **Current Proposal:**

The applicant is seeking to demolish the existing clubhouse on the site and construct 13 new townhomes. The existing development will not be affected as part of the site plan modification. As illustrated by the site plan, the applicant is proposing 6 new buildings. Five of the buildings contain 2 residential units and one building contains 3 residential units. Currently vehicular access to the parcel is located through the town home development. The new development will provide two new ingress/egress access points directly from Pompano Drive and has been designed to ensure automotive and pedestrian safety. Vehicular parking for each unit is provided within a two-car garage on the first floor. Five guest parking spaces are also being provided on site. The pedestrian access points are directly from the public sidewalk for the 4 units that have frontage on Pompano Dr. SE. The other units will be accessed by internal walkways located off the drive aisles. As described by the development group, the proposed style of the building is costal modern, a Florida masonry vernacular style of architecture. The style of the proposed building will complement the existing development. The applicant has incorporated different materials, recesses and projections in the façade and roof design to break down the building into smaller masses and to create interest in the façade. The building locations are in harmony with the physical characteristics of the parcel and the surrounding landscape. Applicant has proposed attractive landscaping along Pompano Dr SE and is preserving existing natural features when possible.