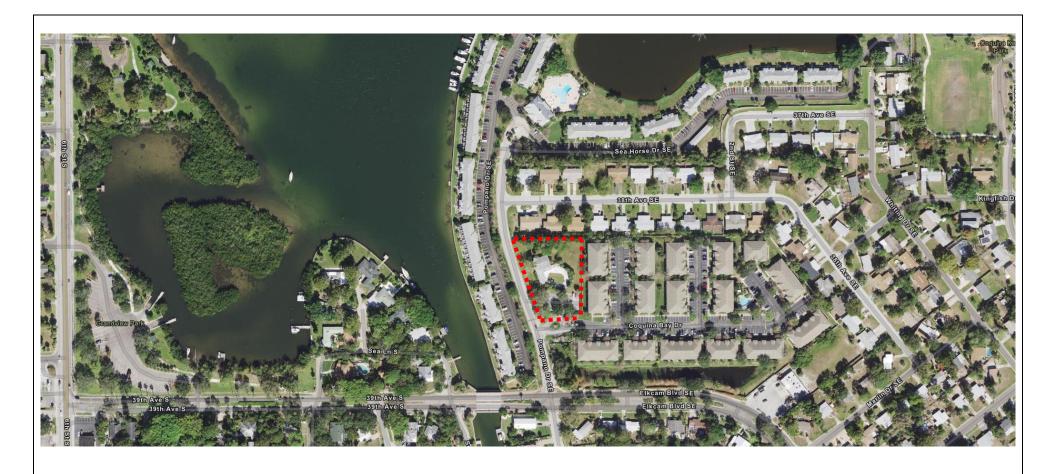

Project Location Map
City of St. Petersburg, Florida
Planning and Development Services
Department

Case No.: 22-31000012 Address: 3850 Pompano Dr. SE.

| X | <b>SPECIAL</b> | <b>EXCEPTION</b> |
|---|----------------|------------------|
|   | SITE PL        | AN REVIEW        |